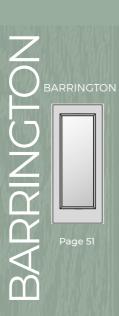

# BARRINGTON GLASS

# STYLES

Explore a variety of additional glass designs for this door style on our website.

BUILD YOUR DOOR

- Glass position can be left aligned
- Glass position can be centrally aligned
- R Glass position can be right aligned