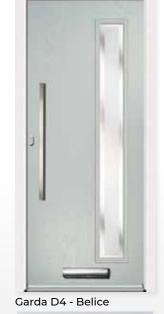

# D4 GLASS

Varese D4 - Fluted

Lugano D4 - Belice

The D4 Grill option provides an excellent alternative to the full D4 Glass panel, introducing segmented elements for a distinct and unique design statement.