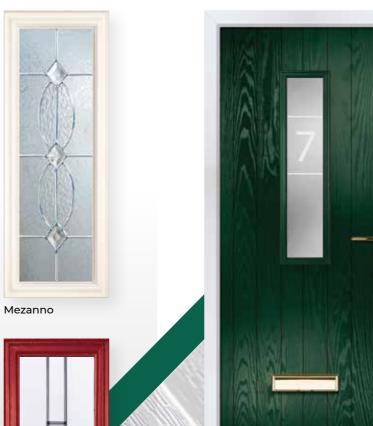

# A2 GLASS

Aurora

Belice

Mozaic

Explore a variety of additional glass designs for this door style on our website. Edge

Bromley A2 - Bienno

Kingston A2 - Brolo

# A3 GLASS

Majestic

Sepino

Regency