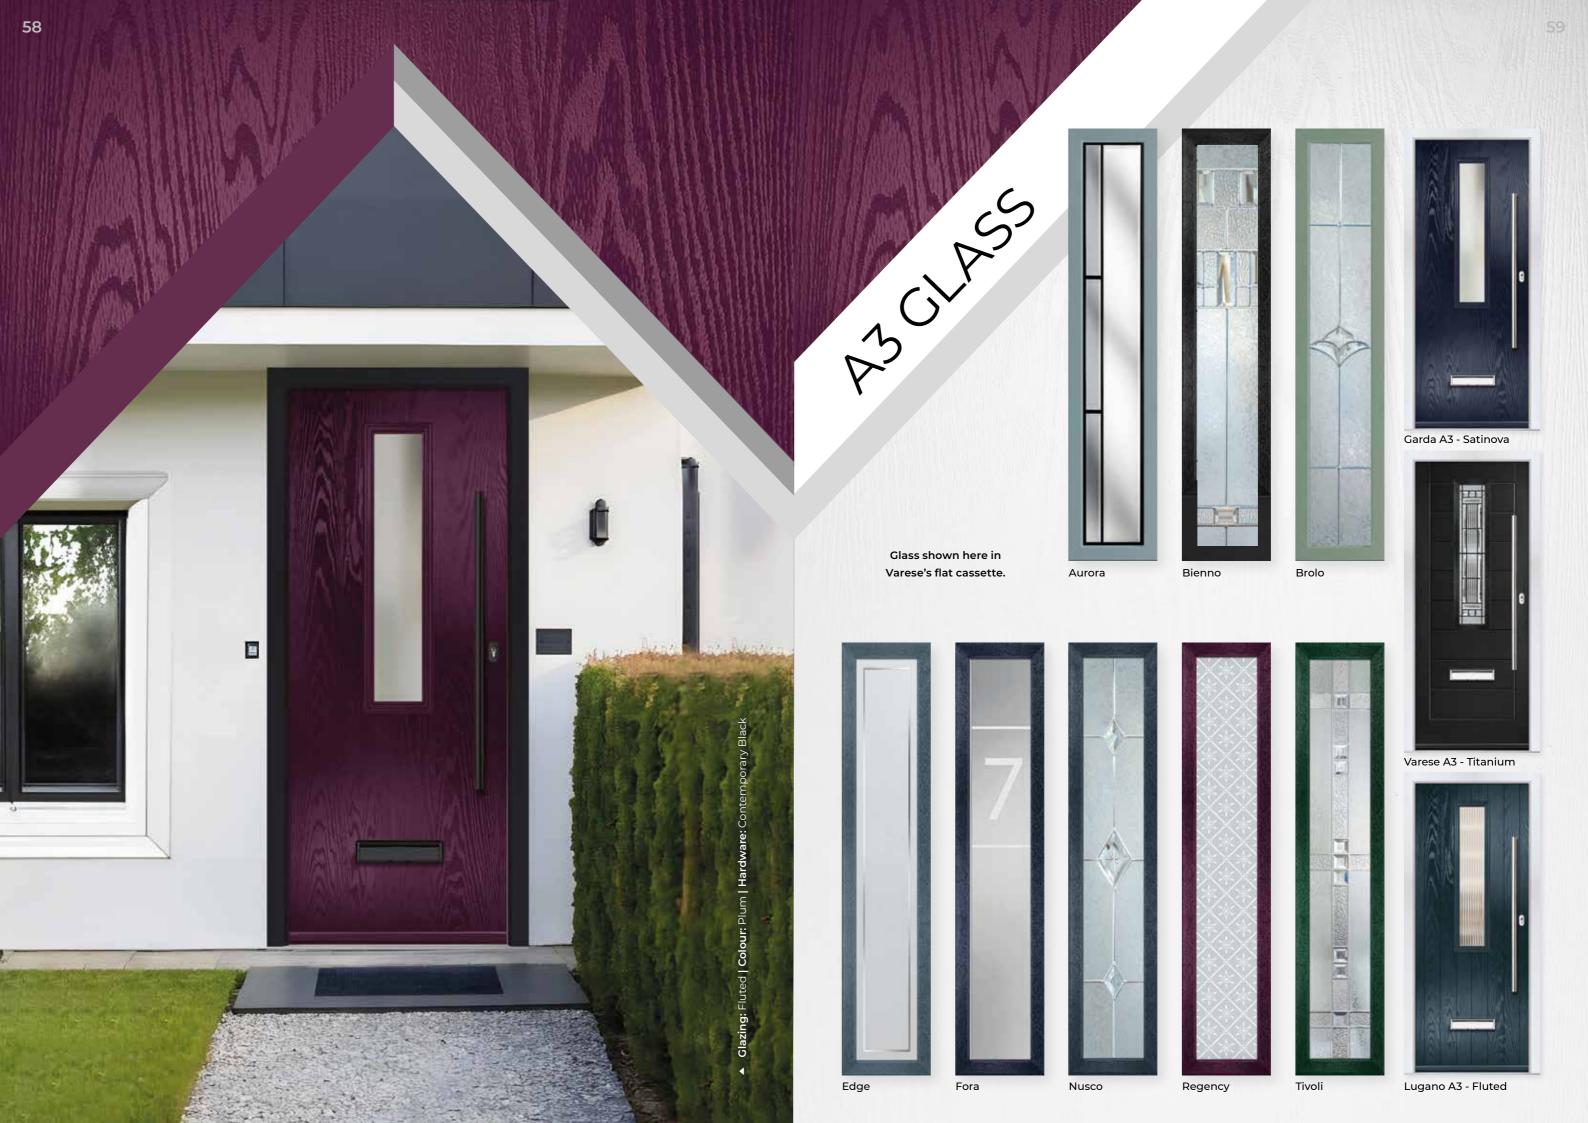

# A2 GLASS

Aurora

Belice

Mozaic

Explore a variety of additional glass designs for this door style on our website. Edge

Bromley A2 - Bienno

Kingston A2 - Brolo

# A3 GLASS

Majestic

Sepino

Regency