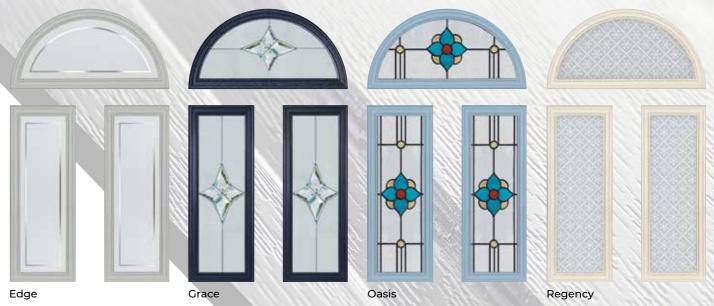

# DECORATIVE GLASS

### **TRADITIONAL**

|           | Bienno 🛈 | Brolo 0 | Mezanno 🛈 | Sepino 🛈 | Sextet @ | Roma @ | Bellini @ | Milleto 🛭 | Nusco 📵 | Piero 🛭 | Velino 🛈 | Dorchester Green 🛮 | Aurora 🛈 | Crystal flowers • | Moderna 🗨 | Zinc Art Star 🛭 | Belice @ | Edge 🛭 | Regency 🛭 | Majestic 🛮 | Titanium 🛭 | Grace • | Daventry @ | Nordic 86 | Tate <b>0</b> | Oasis 0 | Reflections 0 | Radiance 🛛 🗗 |
|-----------|----------|---------|-----------|----------|----------|--------|-----------|-----------|---------|---------|----------|--------------------|----------|-------------------|-----------|-----------------|----------|--------|-----------|------------|------------|---------|------------|-----------|---------------|---------|---------------|--------------|
| Carlton 2 | -        | -       |           | -        | -        |        |           |           |         |         |          |                    |          | •                 |           |                 |          | •      | •         |            | •          | -       |            |           |               | -       |               |              |
| Carlton 4 | -        | -       |           | -        | -        |        |           |           |         |         |          |                    |          | -                 |           |                 | -        | •      | •         |            | -          | •       |            |           |               | -       |               |              |
| Chilton 1 |          | -       | -         | -        |          |        |           |           |         |         |          |                    |          | -                 |           |                 |          | •      | •         | •          |            | •       | -          |           |               | •       |               |              |
| Chilton 3 |          | -       |           | -        |          |        |           |           |         |         |          |                    |          | -                 |           |                 | -        | •      | •         | •          |            | •       | •          |           |               | •       |               |              |
| Clifton   | -        | -       |           | -        | •        | •      |           | •         | -       |         |          | -                  | •        | -                 | •         |                 |          | •      | •         | •          | •          |         |            |           |               | •       |               | •            |
| Aston     |          |         |           |          | •        |        |           | •         | •       |         |          | -                  | •        | -                 |           |                 |          | •      | •         | •          | •          |         |            |           |               | •       |               | •            |
| Elton     |          |         |           |          | •        |        |           | •         | •       |         |          | -                  | •        | -                 |           |                 |          | •      | •         | •          | •          |         |            |           |               | •       |               | •            |
| Crafton   |          |         |           |          |          | •      | •         |           |         |         | •        | •                  |          |                   | •         |                 | •        | •      | •         | •          | •          |         |            | •         | •             |         |               |              |
| Claston   |          |         |           |          |          |        |           |           |         | •       | •        |                    |          |                   |           | •               |          | •      |           |            |            | •       |            |           | •             |         | •             |              |