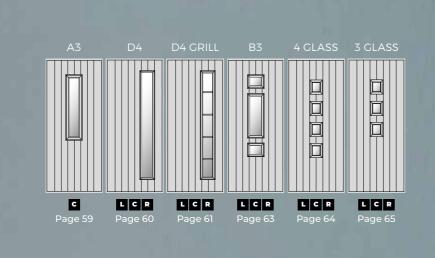

# D4 GLASS

Varese D4 - Fluted

Lugano D4 - Belice

The D4 Grill option provides an excellent alternative to the full D4 Glass panel, introducing segmented elements for a distinct and unique design statement.

# 4 GLASS

Garda 4 - Bienno

Lugano - Edge

# 3 GLASS

# VARESE 4 GLASS

# **VARESE** 3 GLASS

These 4 and 3 glass designs are exclusively crafted for the Varese door, distinguished by their unique square shapes, ensuring a stylish and contemporary aesthetic for your entryway.