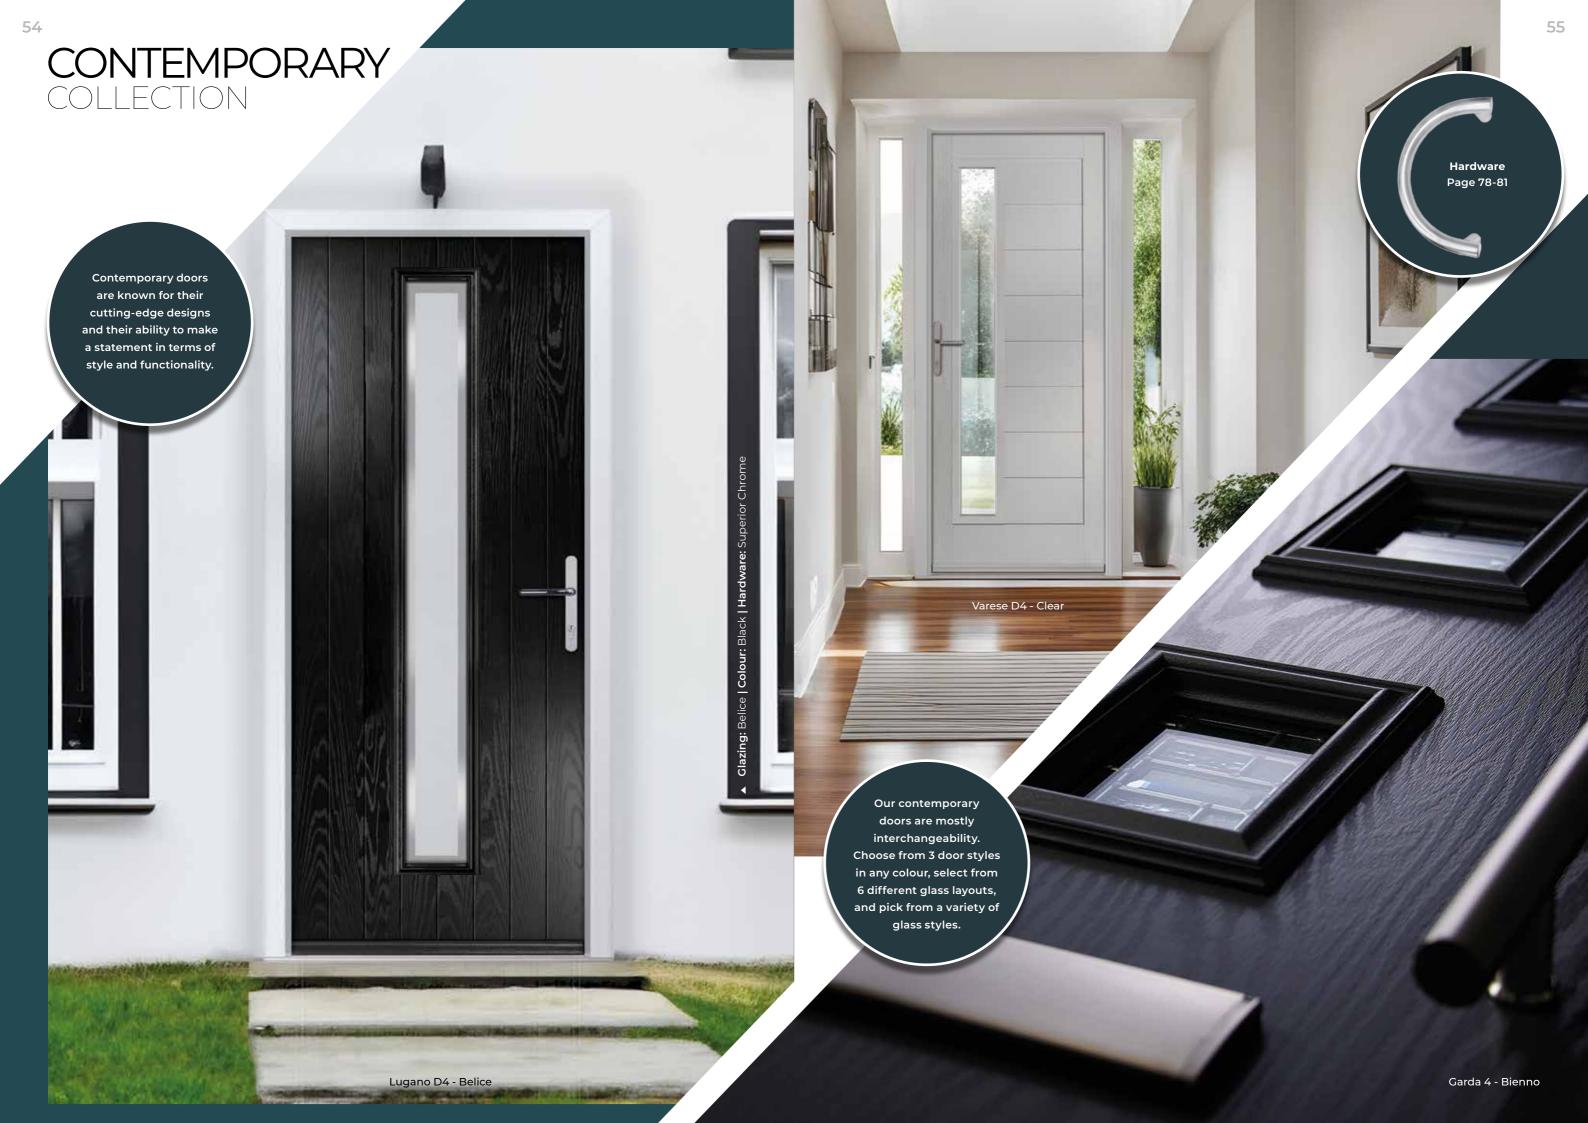

# D4 GLASS

Varese D4 - Fluted

Lugano D4 - Belice

The D4 Grill option provides an excellent alternative to the full D4 Glass panel, introducing segmented elements for a distinct and unique design statement.

# 4 GLASS

Garda 4 - Bienno

Lugano - Edge

# 3 GLASS