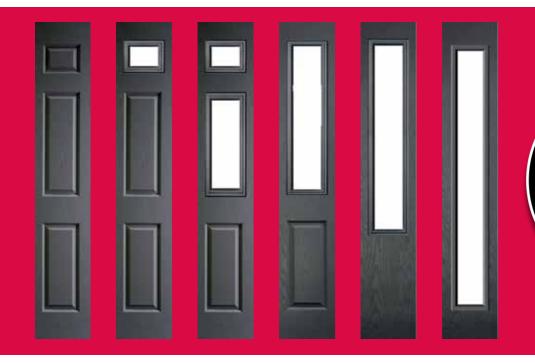

# DECORATIVE GLASS

### COTTAGE

|         | Bienno 🛈 | Brolo 🛈 | Mezanno 🛈 | Prism 🛭 | Savona 🛭 🗗 | Sepino 🛭 | Bullseye 🛭 | Roma 🛭 | Nusco • | Fora @ | Majestic • | New Orleans 0 | Aurora 🛈 | Mozaic @ | Belice @ | Edge 🛭 | Regency 🛭 | Titanium 🛭 | Tate <b>0</b> | Oasis 🛈 |
|---------|----------|---------|-----------|---------|------------|----------|------------|--------|---------|--------|------------|---------------|----------|----------|----------|--------|-----------|------------|---------------|---------|
| A1      |          |         |           | -       |            |          | -          |        |         |        |            | •             |          | -        | -        | -      | -         |            |               |         |
| A2      | -        | -       | •         | -       |            | -        |            |        |         |        | •          |               | •        | •        | •        | -      | -         |            |               |         |
| A3      |          | -       |           |         |            |          |            |        | -       | -      | •          |               | •        | •        | •        | -      | -         |            | -             | •       |
| B1      |          |         |           |         |            |          | -          |        |         |        |            |               |          |          |          |        |           |            |               |         |
| В9      |          |         |           |         |            |          |            |        |         |        |            |               |          |          | -        | -      | -         |            |               | •       |
| 3 Glass | -        |         | -         | -       | -          |          |            | -      |         |        | -          |               |          |          | -        | -      |           | -          |               |         |
| D3      |          |         |           | -       |            |          | -          |        |         |        |            | -             |          | -        | -        | -      | -         |            |               |         |
| 4 Glass | -        |         | -         | -       | •          |          |            | •      |         |        | -          |               |          |          | -        | -      |           | •          |               |         |