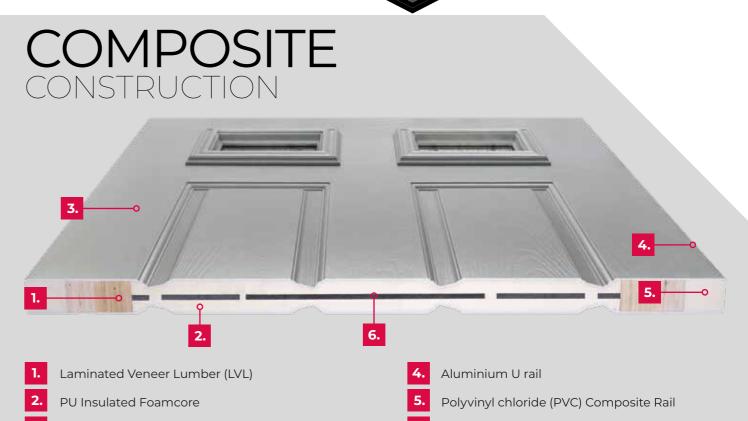

The strength of our doors starts at the core. A multi-layered, engineered foamfilled slab that can take the brunt of a sledgehammer then made even stronger incorporating an aluminium 'U' rail.

A super-resilient and high-impact resistant outer Glass Reinforced Plastic skin adds yet more strength, whilst our range of multi-point locking systems are approved by BSI security standards and Secured by Design - the police preferred specification for ultimate peace of mind for you.