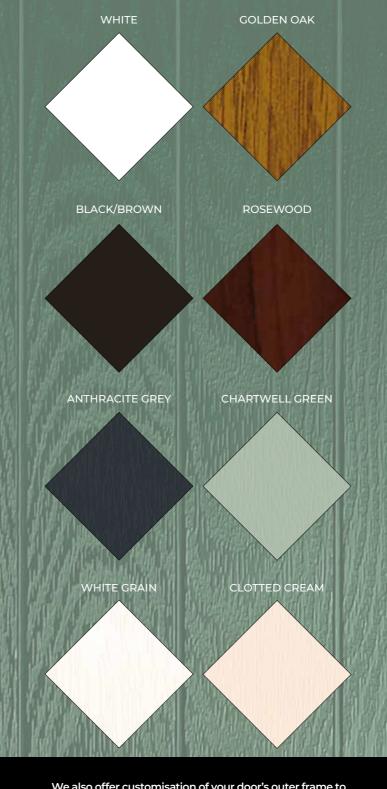

# SUPERIOR COLOURS

Cherry

Cream

Olive

Pebble

**Anthracite** 

Every Virtuoso door comes with a rich, glossy colour finish that is resistant to fading, ensuring a stunning appearance that will endure for years.

# **GRAINS**

Your front door isn't merely an entry point; it serves as a focal point of your home's facade, expressing your identity to the world. For those seeking to distinguish themselves, our extensive array of RAL colours offers the broadest selection, allowing you to mirror not only the essence of your home but also your unique personal style. Choose a door that speaks volumes about you and stands out from the ordinary.

# STANDARD COLOURS

White Blue Green Red Darkwood **Black** Oakwood

Midnight

### The ultimate colour system for the ultimate design statement.

A palette of 2,540 RAL colours offers exceptional versatility, allowing us to seamlessly match nearly any colour. This extensive range facilitates the creation of a harmonious aesthetic for your entire property. Whether it's garage doors, utility doors, drainage pipes, or guttering, we can customise our doors to complement and enhance the overall flexibility and style of your space.