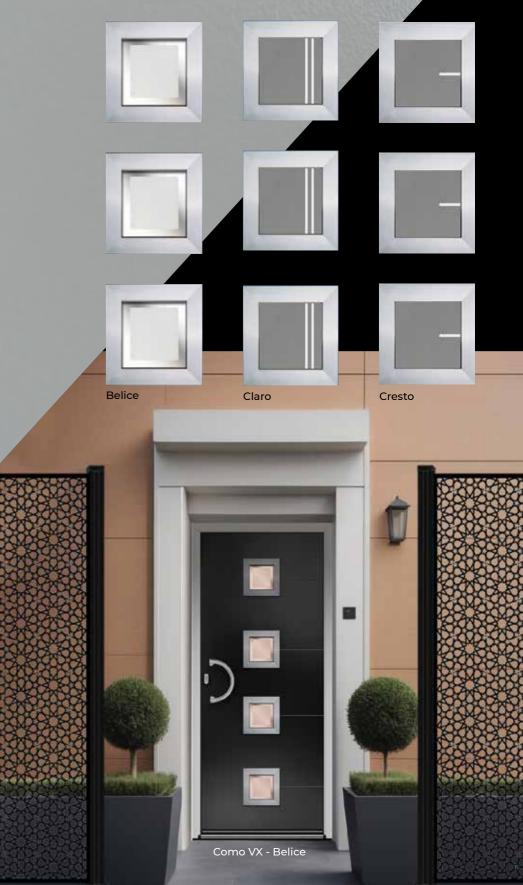

# COMO ZY GLASS

Como ZY - Claro

Como ZY - Cresto

Belice

Cresto

Satinova

Contemporary doors are often favoured by those who want to give their homes a fresh, updated appearance.

**GLASS** 

COMO VX

Our Virtu-AL doors feature an contemporary textured skin, aluminium cassettes, and can even showcase an aluminium frame, culminating in a stunning and contemporary look.

Como VX - Satinova

20

8

### VIRTU-AL

|          | Fora @ | Belice @ | Claro @ | Bianco @ | Cresto 🛭 |
|----------|--------|----------|---------|----------|----------|
| Delio Z3 |        | •        | •       |          |          |
| Vico V4  | •      |          |         | -        |          |
| Como VX  |        | -        | -       |          | •        |
| Como ZY  |        | •        | •       |          | •        |