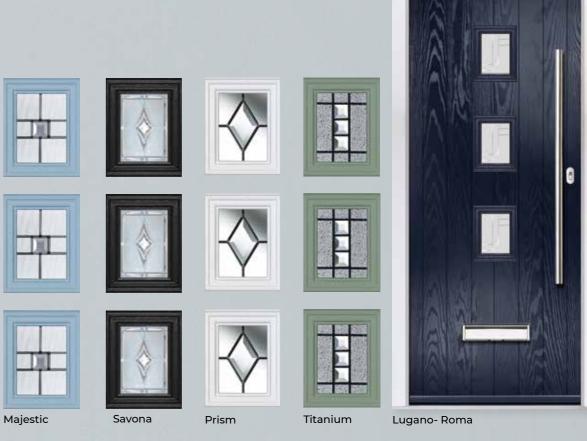

# D4 GLASS

Varese D4 - Fluted

Lugano D4 - Belice

The D4 Grill option provides an excellent alternative to the full D4 Glass panel, introducing segmented elements for a distinct and unique design statement.

# 4 GLASS

Garda 4 - Bienno

Lugano - Edge

# 3 GLASS

# VARESE 4 GLASS

# Varese - Deco Gemini Black Varese - Meteor

# **VARESE** 3 GLASS

These 4 and 3 glass designs are exclusively crafted for the Varese door, distinguished by their unique square shapes, ensuring a stylish and contemporary aesthetic for your entryway.

Genesis

Gemini Black

Meteor

Varese - Gemini Black