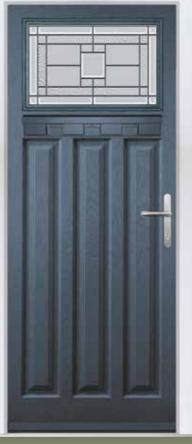

lass designs for this door style on our website.



Carlton 2 - Grace



Carlton 2 - Crystal Flowers













Regency







Titanium





















Carlton Solid - Green



Carlton Solid - Black





# CHILTON 3 GLASS





# STYLES



Explore a variety of additional glass designs for this doc style on our website







# STYLES

Explore a variety of additional glass designs for this door style on our website.











Edge



Grace



Mezanno



Regency



Crystal Flowers



Grill - Obscure Cotswold



Majestic



Oasis



Sepino





# STYLES



# MALTON ARCH GLASS



Beaumont



Edge



Havana



Majestic



Catria



Fleur



Titanium



Vasto

# MALTON SQUARE GLASS



Malton Square - Oak Park



Greenfield



Monteray



Malton Square - Topaz



Oak Park







STYLES





Malton Square- Monteray



Dentil mouldings were commonly used in ancient Greek and Roman architecture. The term "dentil" is derived from the Latin word "dens," meaning tooth





# BARRINGTON GLASS



# STYLES



Explore a variety of additional glass designs for this door style on our website.







BUILD YOUR DOOR

- Glass position can be left aligned
- Glass position can be centrally aligned
- R Glass position can be right aligned

CHOOSE YOUR STYLE CHOOSE GLASS LAYOUT GLASS CASSETTE

TRADITIONAL

# CHOOSE YOUR OUTER FRAME

### Pages 83

Choose from uPVC or aluminium frames and 7 standard foil colours, or any RAL colour found on pages 4-5.

# CHOOSE YOUR DOOR COLOUR

### Pages 4-5

Choose from 7 standard colours, 15 superior colours and any RAL colour.











NAL CHOOSE YOUR GLAS