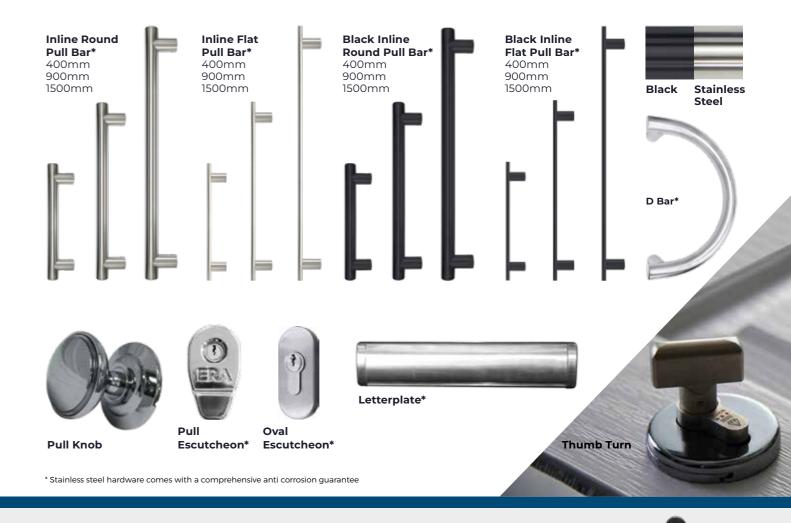

## **CHOOSE** YOUR HARDWARE

### Pages 78 - 81

Select your choice of handle, letterplate and knocker in numerous finishes. Choose the Contemporary range for an ultra-modern finish, the superior range to complete any look, or the 'Sweet' range for something a little bit special and even a touch of Rose Gold.

# **CHOOSE** YOUR HARDWARE

CHOOSE YOUR HARDWARE

# CHOOSE YOUR HARDWARE

# HARDWARE IN DETAIL

# SUPERIOR

### Hardware

All our superior hardware range is available in white, gold, black, graphite, chrome and stainless steel

# CONTEMPORARY

Stainless Steel Letterplate

# **HINGES**

Superior

Flag Hinge

# LOCKING SYSTEMS

### **LEVER OPERATED LOCK**

The lever handle serves as the predominant locking mechanism for our doors, featuring handles on both sides for convenient operation—one for opening and another for closing. You lift the handle to activate the multipoint locking system and then turn the key to securely lock the door.

### **ULTION BOLT**

Four latch bolts deploy automatically when the door has closed, so there's no need to ever lift the handle again.

Standard

**Butt Hinge** 

Gold and silver effect weather bars are fitted as standard. However, we offer weather bars in a variety of colours, including a colour match to any of the 2,500 RAL colours, to complement your chosen door colour.