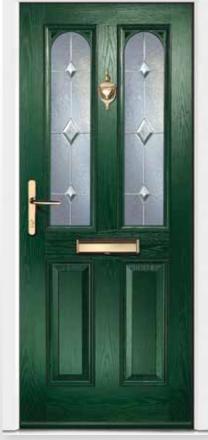

# **GLASS**

A Virtuoso door is all about personalising your home experience, and nothing adds more individuality than your choice of glass.

Let's talk about our glass options, they're a game-changer for your door design. Our glazed doors offer a variety of choices, including double or triple glazed glass. Each piece is carefully crafted in our workshop, and you have the freedom to choose features like lead, bevels, sandblasted glass, coloured glass and resin bevels.

This not only lets you create a unique look for your door but also allows for matching top and side lights, ensuring a seamless and personalised touch to your entire entryway.

We offer hundreds

of glass combinations, with

certain options exclusive

to specific styles. Explore

our comprehensive glass

matrix on page 86

for the complete selection.

As would-be thieves find ever more diverse ways of gaining access to a home, it's important to install a door with impeccable security credentials. Which is why our sophisticated solutions are tried, tested, and tested again to ensure unwanted access is as difficult as possible.