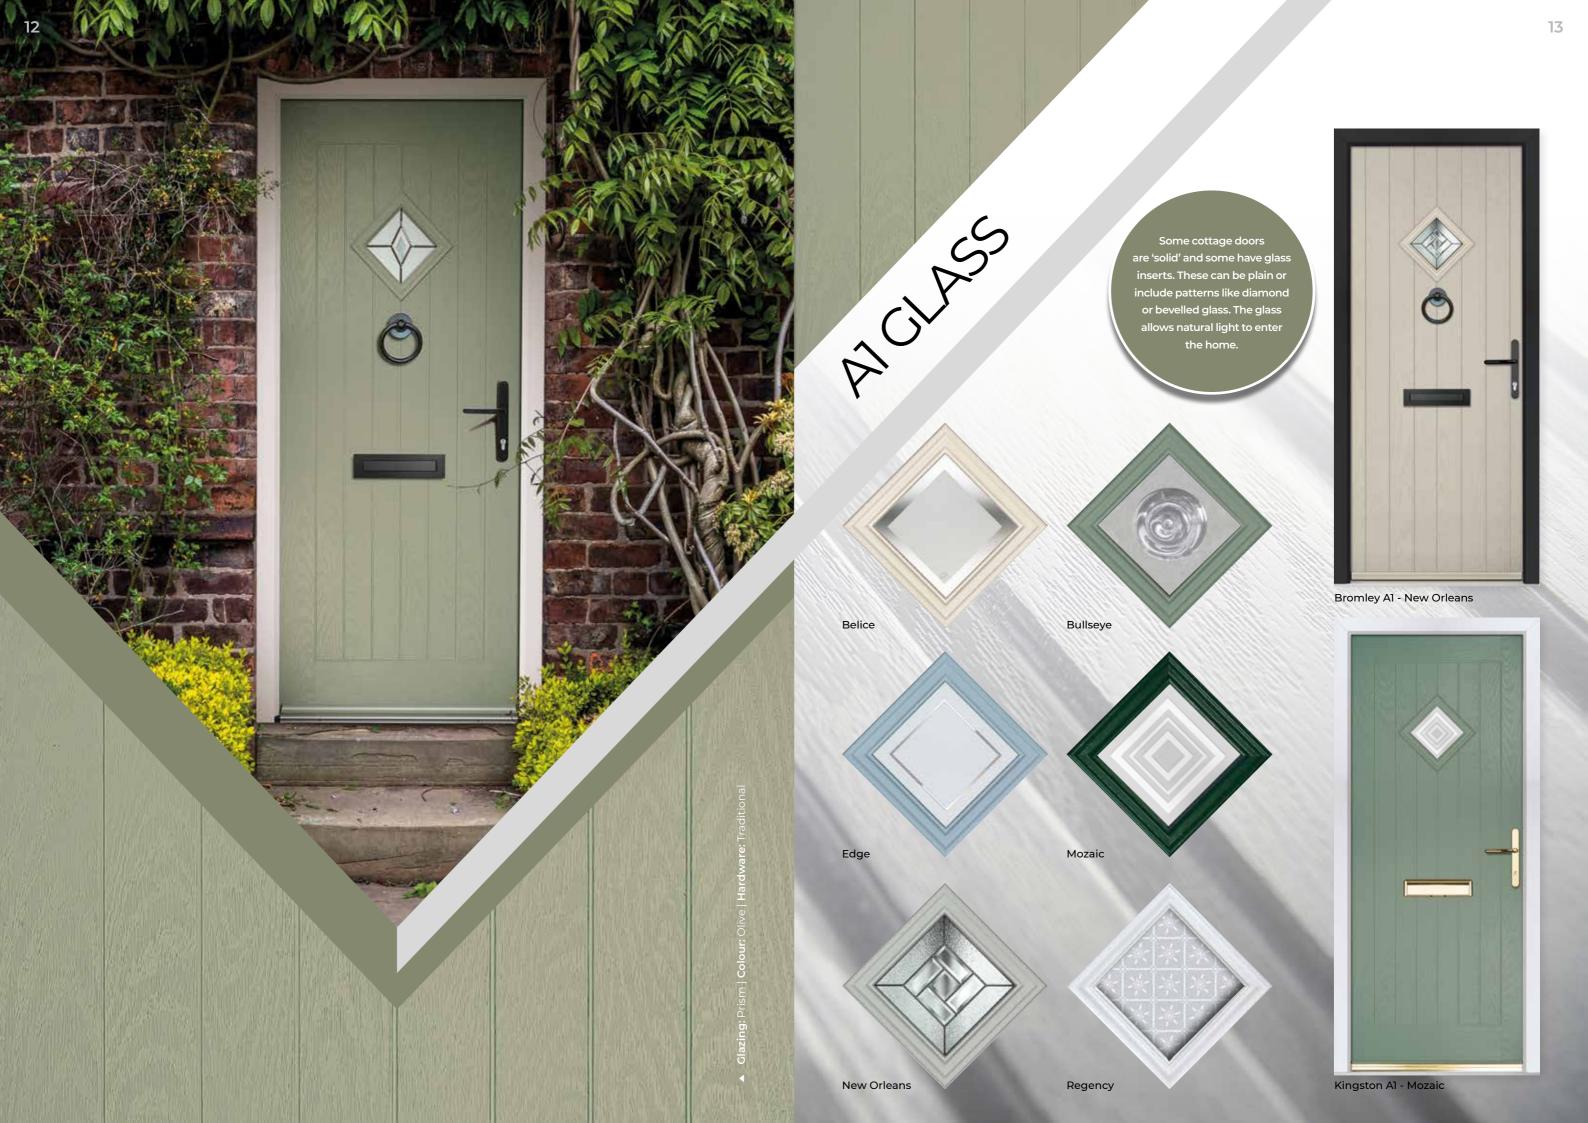

# A2 GLASS

Aurora

Belice

Mozaic

Explore a variety of additional glass designs for this door style on our website. Edge

Bromley A2 - Bienno

Kingston A2 - Brolo

# A3 GLASS

Majestic

Sepino

Regency

# 4 GLASS

Bromley 4 - Edge

Bienno

Prism

Roma

Savona

Our 4-glass door option is offered with the Bromley door, providing a distinct and elegant choice for your entryway.

Majestic

Mezanno

Bromley 4 - Titanium