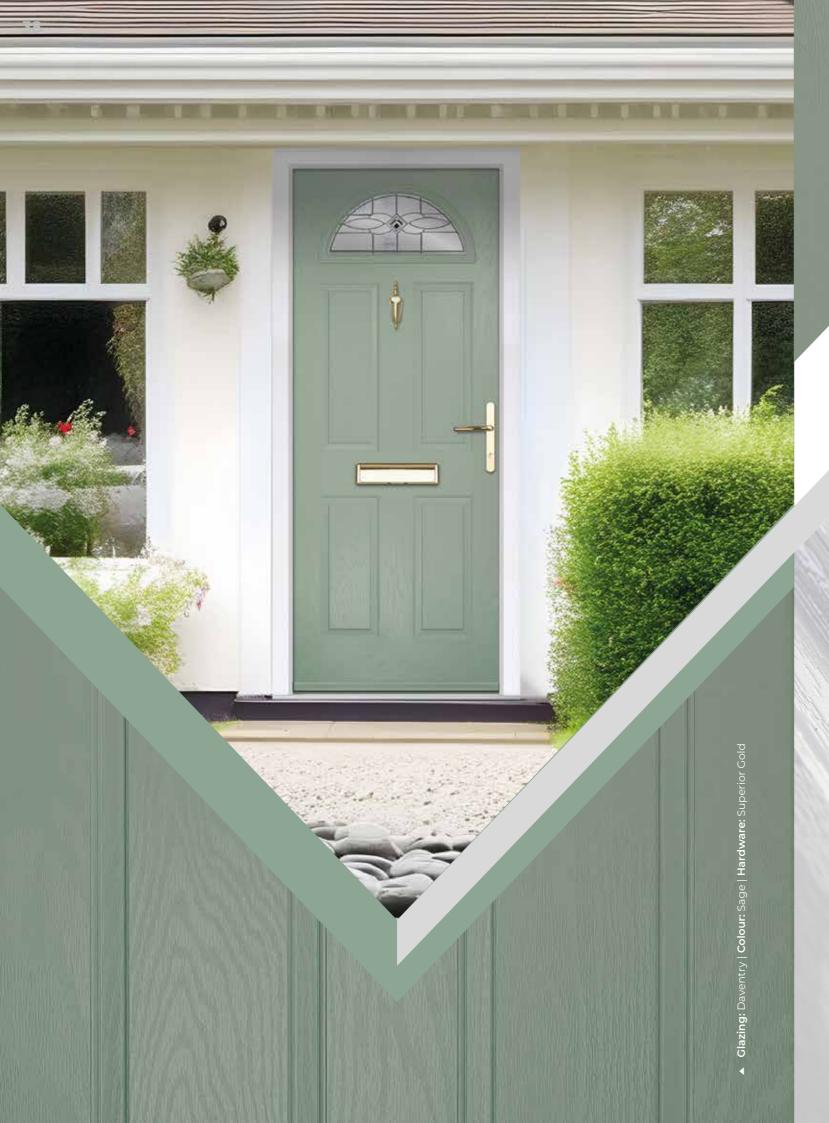

# SUPERIOR COLOURS

Cherry

Cream

Olive

Pebble

**Anthracite** 

Every Virtuoso door comes with a rich, glossy colour finish that is resistant to fading, ensuring a stunning appearance that will endure for years.