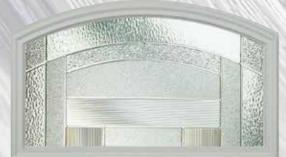

# **OBSCURE GLASS**

Obscure glass can offer privacy by obscuring the view through the door while still allowing natural light to enter the space. Backing glass refers to the additional layer of glass positioned behind decorative or functional glass panels.

Cotswold™

Privacy Level 5 Autumn™ Privacy Level 3 Chantilly™

Privacy Level 2

Charcoal™

Digital™

Privacy Level 4 Cotswold™

Privacy Level 3

Privacy Level 4 Contora™

Stippolyte™ Privacy Level 4

**FINISHING** TOUCHES