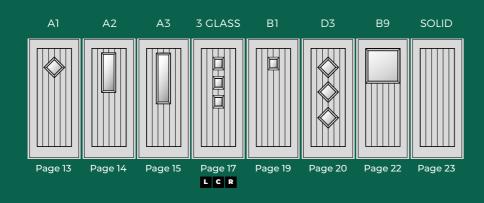

BUILD YOUR DOOR

- Glass position can be left aligned
- Glass position can be centrally aligned
- R Glass position can be right aligned

CHOOSE YOUR STYLE

# CHOOSE GLASS LAYOUT