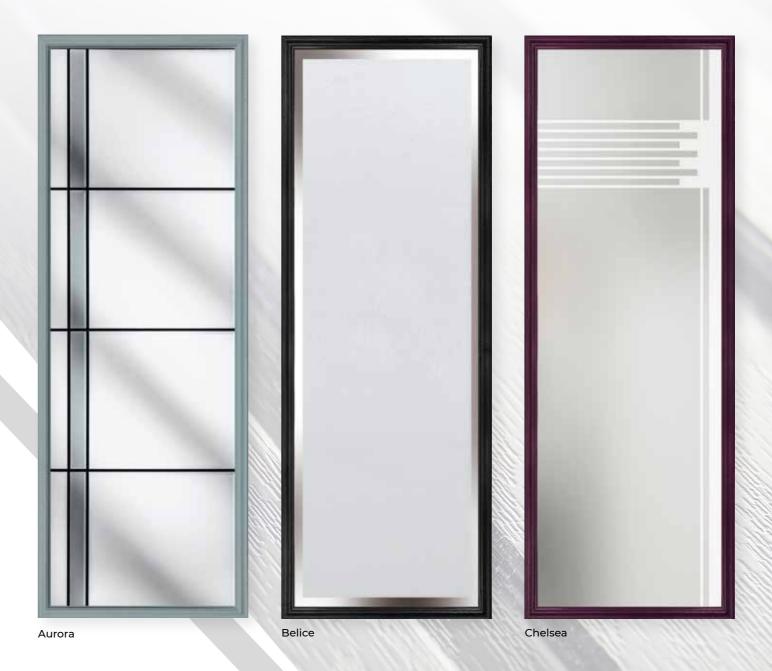

# A2 GLASS

Aurora

Belice

Mozaic

Explore a variety of additional glass designs for this door style on our website. Edge

Bromley A2 - Bienno

Kingston A2 - Brolo