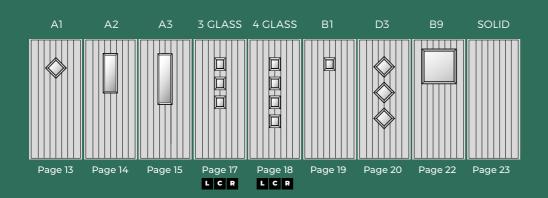

BUILD YOUR DOOR

- Glass position can be left aligned
- Glass position can be centrally aligned
- R Glass position can be right aligned

CHOOSE YOUR STYLE

# CHOOSE GLASS LAYOUT

# CHOOSE YOUR GLASS

### Pages 12 - 23

Select bevelled, leaded, frosted or plain glass from the glazing shown on pages 12-23.