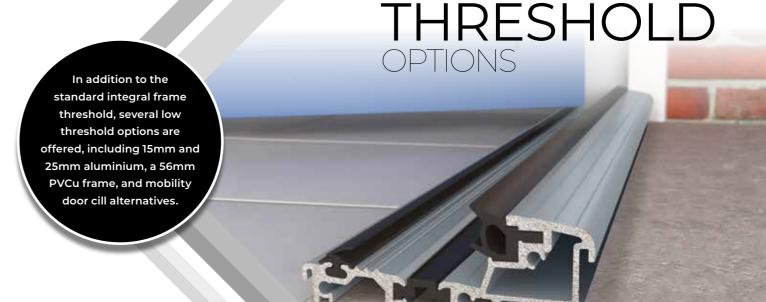

rea, creating a bright and welcoming ambiance inside the home.



# DOOR CONFIGURATION





DOOR DOOR & SIDELIGHTS & SIDELIGHT



Choose from a range of configurations that perfectly suit your architectural preferences and bring a touch of elegance to your home or business.



# **OBSCURE GLASS**

Obscure glass can offer privacy by obscuring the view through the door while still allowing natural light to enter the space. Backing glass refers to the additional layer of glass positioned behind decorative or functional glass panels.



Cotswold™





Privacy Level 5 Autumn™ Privacy Level 3 Chantilly™

Privacy Level 2



Charcoal™

Digital™



Privacy Level 4 Cotswold™







Privacy Level 3







Privacy Level 4 Contora™















Stippolyte™ Privacy Level 4





**FINISHING** TOUCHES



# **HINGES**

Superior

Flag Hinge

# LOCKING SYSTEMS

### **LEVER OPERATED LOCK**

The lever handle serves as the predominant locking mechanism for our doors, featuring handles on both sides for convenient operation—one for opening and another for closing. You lift the handle to activate the multipoint locking system and then turn the key to securely lock the door.

### **ULTION BOLT**

Four latch bolts deploy automatically when the door has closed, so there's no need to ever lift the handle again.



Standard

**Butt Hinge** 

Gold and silver effect weather bars are fitted as standard. However, we offer weather bars in a variety of colours, including a colour match to any of the 2,500 RAL colours, to complement your chosen door colour.

**SFS Hinge** 

# DECORATIVE GLASS

### COTTAGE