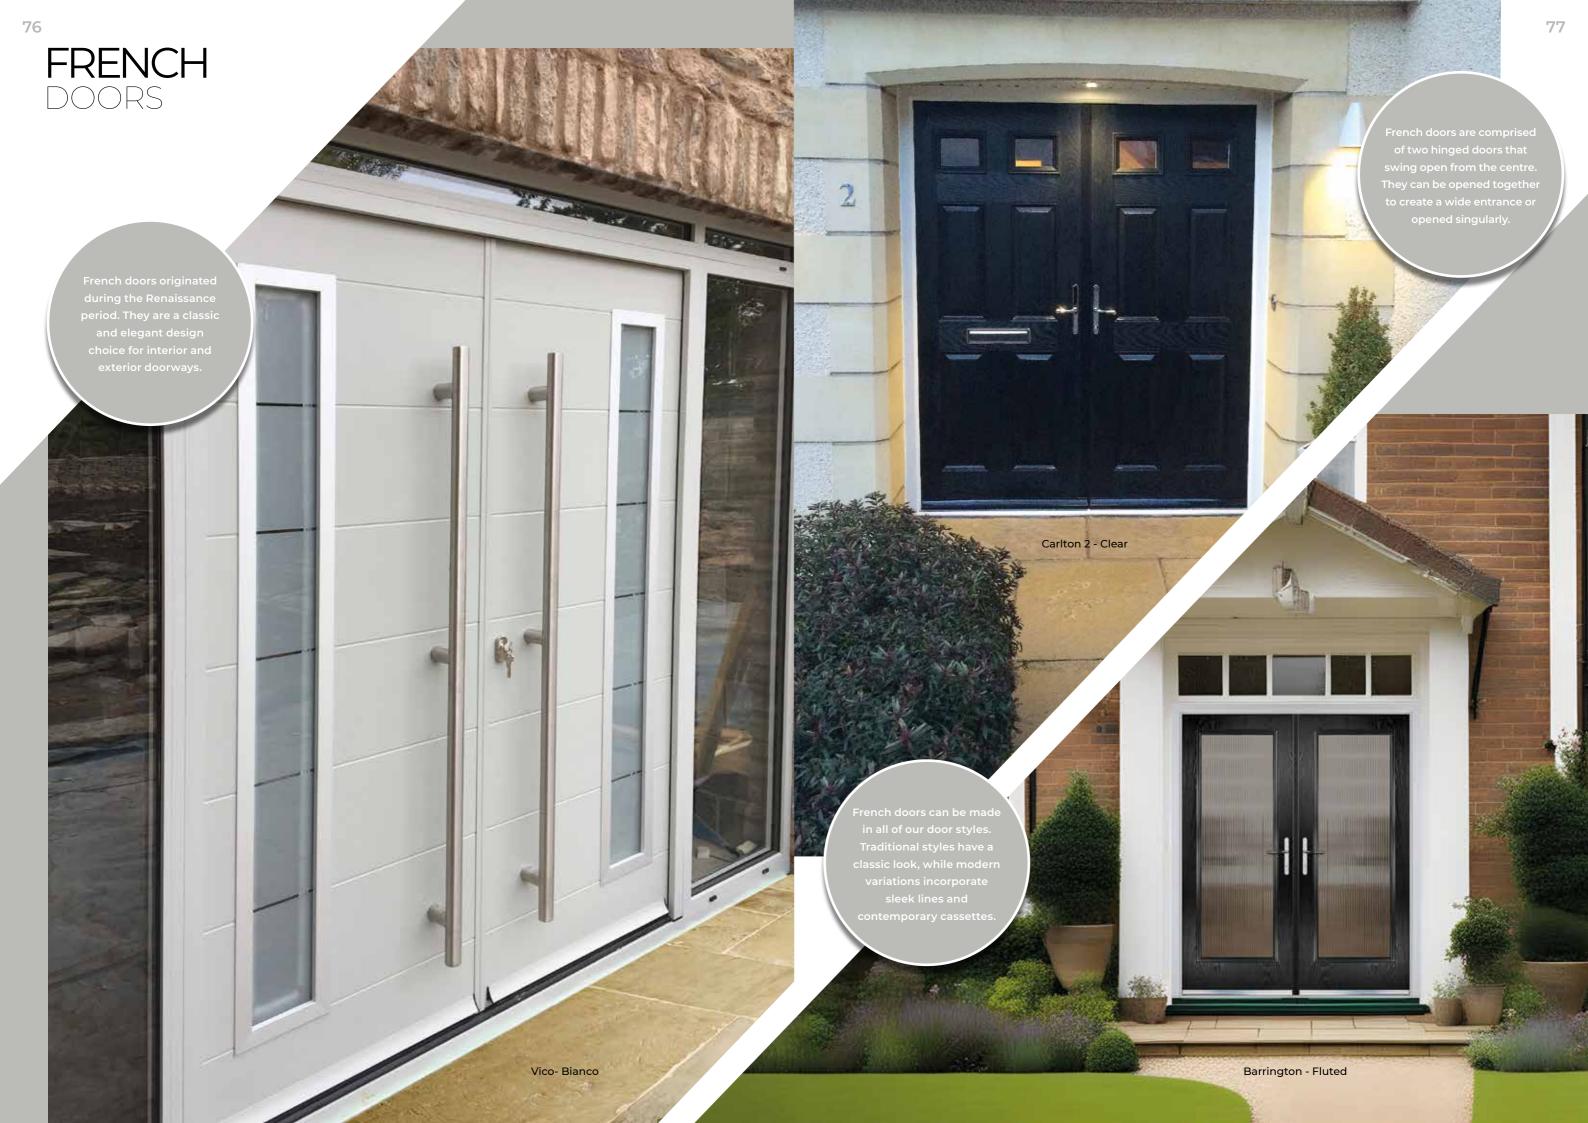

# **CARLTON 2 GLASS**

Choose doors with top glass panels for

a perfect balance of

elegance and natural

light, creating a

stylish and inviting

entryway.

**Explore a variety** 

of additional glass designs for this door style on our website.

Carlton 2 - Grace

Carlton 2 - Crystal Flowers

Regency

Titanium

Carlton Solid - Green

Carlton Solid - Black