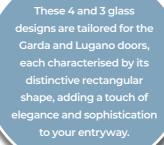

from 7 standard colours, 15 superior colours and any RAL colour.











NAL CHOOSE YOUR GLASS

Pages 57 - 69

Select bevelled, leaded, frosted or plain from the glazing shown on pages 57-69.



ARESE







CHOOSE YOUR HARDWARE

### Pages 78 - 81

Select your choice of handle, letterplate and knocker in numerous finishes. Choose the Contemporary range for an ultra-modern finish, the superior range to complete any look, or the 'Sweet' range for something a little bit special and even a touch of Rose Gold.



# D4 GLASS







Varese D4 - Fluted



Lugano D4 - Belice







The D4 Grill option provides an excellent alternative to the full D4 Glass panel, introducing segmented elements for a distinct and unique design statement.



# 4 GLASS

Garda 4 - Bienno



Lugano - Edge

# 3 GLASS













# VARESE 4 GLASS

# Varese - Deco Gemini Black Varese - Meteor

# **VARESE** 3 GLASS

These 4 and 3 glass designs are exclusively crafted for the Varese door, distinguished by their unique square shapes, ensuring a stylish and contemporary aesthetic for your entryway.



Genesis

Gemini Black



























Meteor























Varese - Gemini Black

# CHOOSE YOUR STYLE



# CHOOSE ALUMINIUM CASSETTE

Exclusive to Virtu-al!

# CHOOSE YOUR OUTER FRAME



# CHOOSE YOUR DOOR COLOUR

### Pages 4-5

Choose from 7 standard colours, 15 superior colours and any RAL colour.



## CHOOSE YOUR GLASS

Pages 72 - 75

Select bevelled, leaded, frosted or plain glass from the glazing shown on pages 72-77.



# CHOOSE YOUR HARDWARE

### Pages 78 - 81

Select your choice of