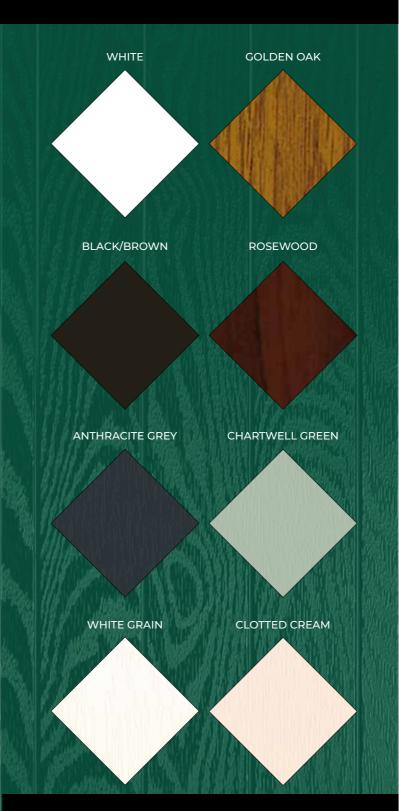

# SUPERIOR COLOURS

Cherry

Cream

Olive

Pebble

**Anthracite** 

Every Virtuoso door comes with a rich, glossy colour finish that is resistant to fading, ensuring a stunning appearance that will endure for years.

# STANDARD COLOURS

White Blue Green Red Darkwood **Black** Oakwood

Midnight

### Pages 4-5

Choose from 7 standard colours, 15 superior colours and any RAL colour.