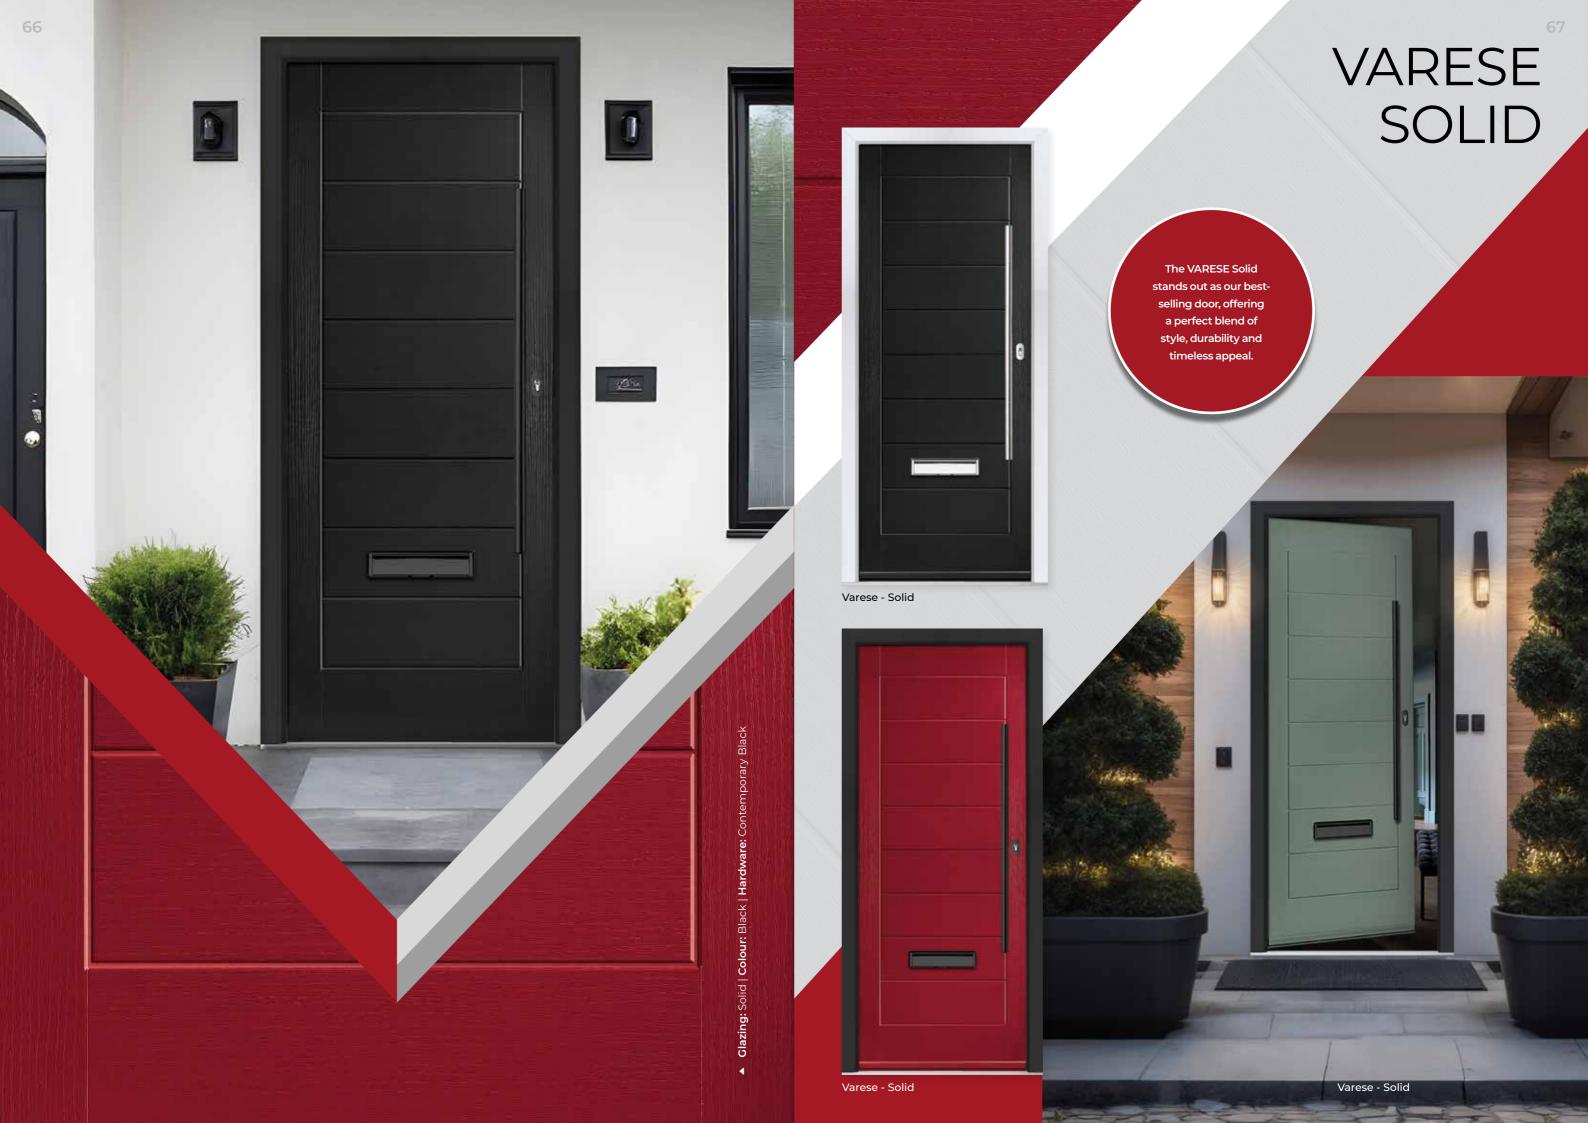

# VARESE 4 GLASS

# Varese - Deco Gemini Black Varese - Meteor

# **VARESE** 3 GLASS

These 4 and 3 glass designs are exclusively crafted for the Varese door, distinguished by their unique square shapes, ensuring a stylish and contemporary aesthetic for your entryway.

Genesis

Gemini Black

Meteor

Varese - Gemini Black