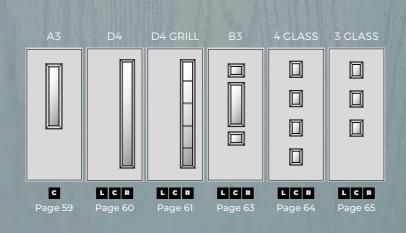

BUILD YOUR DOOR

- Glass position can be left aligned
- Glass position can be centrally aligned
- R Glass position can be right aligned

CHOOSE YOUR STYLE

# CHOOSE GLASS LAYOUT