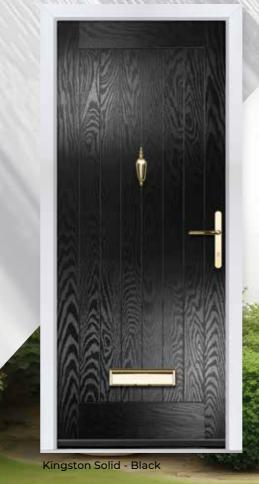

additional glass designs for this door style on our website. Edge

Bromley A2 - Bienno



Kingston A2 - Brolo

# A3 GLASS











Majestic



Sepino

Regency



# 4 GLASS

Bromley 4 - Edge



Bienno

Prism

Roma

Savona

Our 4-glass door option is offered with the Bromley door, providing a distinct and elegant choice for your entryway.

Majestic

Mezanno

Bromley 4 - Titanium

# B1 GLASS





Kingston B1 - Bullseye











22

SOLID OPTIONS

# B9 GLASS



Bromley B9 - Belice



The B9 glass option is often used in back doors.
Classic back doors with a large glass aperture combine traditional design with the desire for increased natural light and a connection to outdoor spaces.



Edge



Obscure Cotswold



Kingston B9 - Obscure Satinov

Obscure Satinova

Bromley Solid - Sage Green



Solid doors provide a high level of privacy, making them an ideal choice for areas where occupants prefer not to be visible from the outside.







# BUILD YOUR DOOR

# CHOOSE YOUR STYLE

# 







# CHOOSE YOUR OUTER FRAME



We also offer customisation of your door's outer frame to perfectly match any RAL colour of your choice!

SV (AMERICA SERVICE) USE DESCRIPTION OF

# CHOOSE YOUR DOOR COLOUR

### Pages 4-5

Choose from 7 standard colours, 15 superior colours and any RAL colour.



# CHOOSE YOUR GLASS

Pages 28 - 53

Select bevelled, leaded, frosted or plain glass from the glazing shown on pages 28 - 53.



# **CHOOSE** YOUR HARDWARE

### Pages 78 - 81

Select your choice of handle, letterplate and knocker in numerous finishes. Choose the Contemporary range for an ultra-modern finis