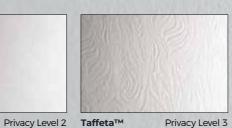

# **OBSCURE GLASS**

Obscure glass can offer privacy by obscuring the view through the door while still allowing natural light to enter the space. Backing glass refers to the additional layer of glass positioned behind decorative or functional glass panels.

Cotswold™

Privacy Level 5 Autumn™ Privacy Level 3 Chantilly™

Privacy Level 2

Charcoal™

Digital™

Privacy Level 4 Cotswold™

Privacy Level 3

Privacy Level 4 Contora™

Stippolyte™ Privacy Level 4

**FINISHING** TOUCHES