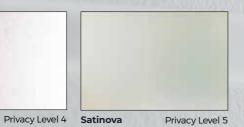

# **OBSCURE GLASS**

Obscure glass can offer privacy by obscuring the view through the door while still allowing natural light to enter the space. Backing glass refers to the additional layer of glass positioned behind decorative or functional glass panels.

Cotswold™

Privacy Level 5 Autumn™ Privacy Level 3 Chantilly™

Privacy Level 2

Charcoal™

Digital™

Privacy Level 4 Cotswold™

Privacy Level 3

Privacy Level 4 Contora™

Stippolyte™ Privacy Level 4

**FINISHING** TOUCHES