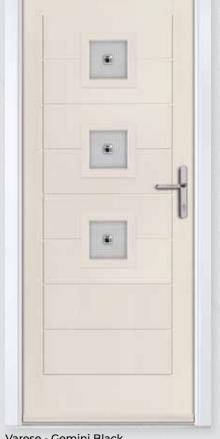

# VARESE 4 GLASS

# Varese - Deco Gemini Black Varese - Meteor

# **VARESE** 3 GLASS

These 4 and 3 glass designs are exclusively crafted for the Varese door, distinguished by their unique square shapes, ensuring a stylish and contemporary aesthetic for your entryway.

Genesis

Gemini Black

Meteor

Varese - Gemini Black