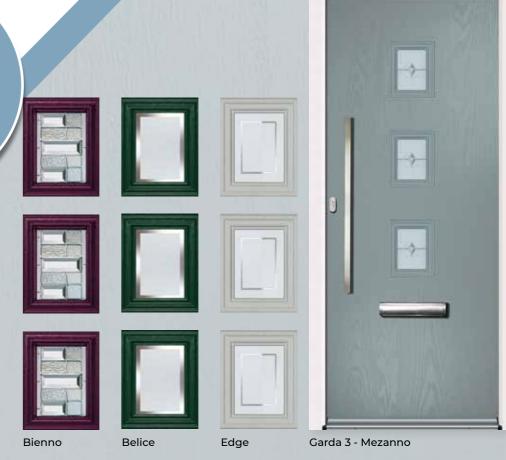

# D4 GLASS

Varese D4 - Fluted

Lugano D4 - Belice

The D4 Grill option provides an excellent alternative to the full D4 Glass panel, introducing segmented elements for a distinct and unique design statement.

# 4 GLASS

Garda 4 - Bienno

Lugano - Edge