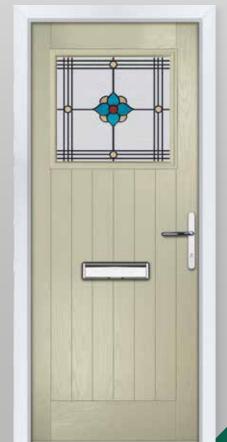

# **GLASS**

A Virtuoso door is all about personalising your home experience, and nothing adds more individuality than your choice of glass.

Let's talk about our glass options, they're a game-changer for your door design. Our glazed doors offer a variety of choices, including double or triple glazed glass. Each piece is carefully crafted in our workshop, and you have the freedom to choose features like lead, bevels, sandblasted glass, coloured glass and resin bevels.

This not only lets you create a unique look for your door but also allows for matching top and side lights, ensuring a seamless and personalised touch to your entire entryway.

We offer hundreds

of glass combinations, with

certain options exclusive

to specific styles. Explore

our comprehensive glass

matrix on page 86

for the complete selection.

As would-be thieves find ever more diverse ways of gaining access to a home, it's important to install a door with impeccable security credentials. Which is why our sophisticated solutions are tried, tested, and tested again to ensure unwanted access is as difficult as possible.