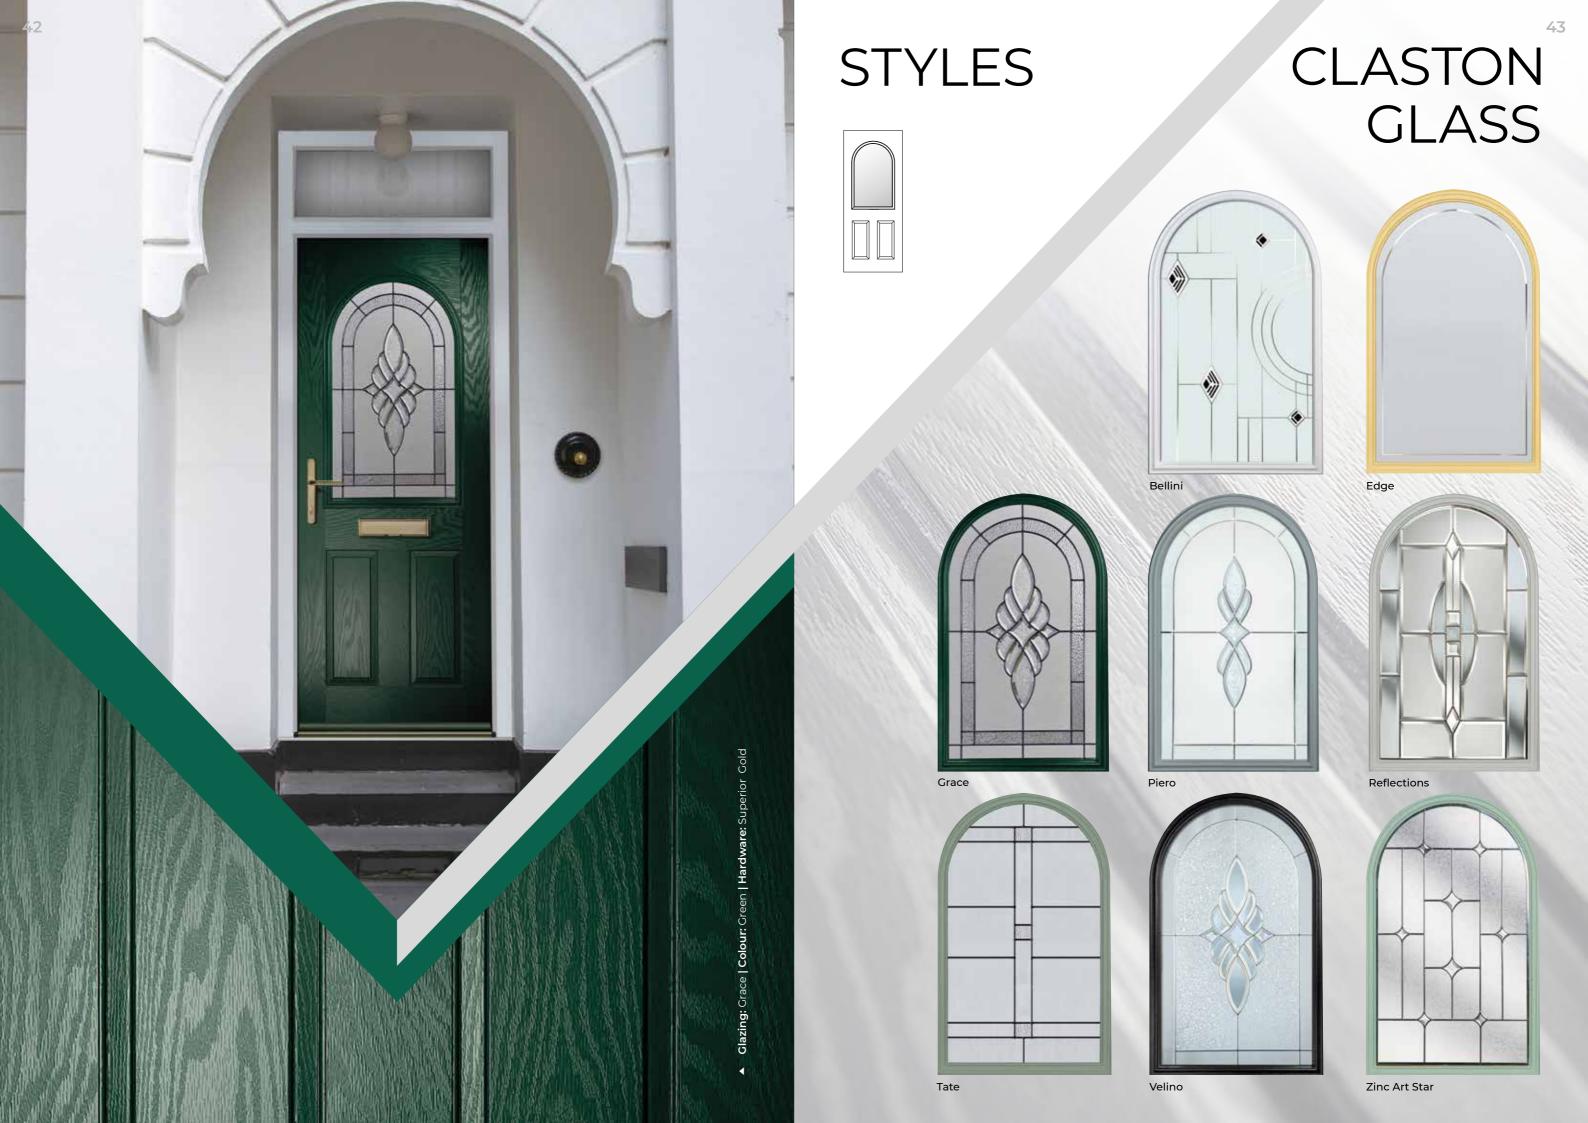

# BARRINGTON GLASS

# STYLES

Explore a variety of additional glass designs for this door style on our website.

BUILD YOUR DOOR

- Glass position can be left aligned
- Glass position can be centrally aligned
- R Glass position can be right aligned

### **TRADITIONAL**

|           | Bienno 🛈 | Brolo 0 | Mezanno 🛈 | Sepino 🛈 | Sextet @ | Roma @ | Bellini @ | Milleto 🛭 | Nusco 📵 | Piero 🛭 | Velino 🛈 | Dorchester Green 🛮 | Aurora 🛈 | Crystal flowers • | Moderna 🗨 | Zinc Art Star 🛭 | Belice @ | Edge 🛭 | Regency 🛭 | Majestic 🛮 | Titanium 🛭 | Grace • | Daventry @ | Nordic 86 | Tate <b>0</b> | Oasis 0 | Reflections 0 | Radiance 🛛 🗗 |
|-----------|----------|---------|-----------|----------|----------|--------|-----------|-----------|---------|---------|----------|--------------------|----------|-------------------|-----------|-----------------|----------|--------|-----------|------------|------------|---------|------------|-----------|---------------|---------|---------------|--------------|
| Carlton 2 | -        | -       |           | -        | -        |        |           |           |         |         |          |                    |          | •                 |           |                 |          | •      | •         |            | •          | -       |            |           |               | -       |               |              |
| Carlton 4 | -        | -       |           | -        | -        |        |           |           |         |         |          |                    |          | -                 |           |                 | -        | •      | •         |            | -          | •       |            |           |               | -       |               |              |
| Chilton 1 |          | -       | -         | -        |          |        |           |           |         |         |          |                    |          | -                 |           |                 |          | •      | •         | •          |            | •       | -          |           |               | •       |               |              |
| Chilton 3 |          | -       |           | -        |          |        |           |           |         |         |          |                    |          | -                 |           |                 | -        | •      | •         | •          |            | •       | •          |           |               | •       |               |              |
| Clifton   | -        | -       |           | -        | •        | •      |           | •         | -       |         |          | -                  | •        | -                 | •         |                 |          | •      | •         | •          | •          |         |            |           |               | •       |               | •            |
| Aston     |          |         |           |          | •        |        |           | •         | •       |         |          | -                  | •        | -                 |           |                 |          | •      | •         | •          | •          |         |            |           |               | •       |               | •            |
| Elton     |          |         |           |          | •        |        |           | •         | •       |         |          | -                  | •        | -                 |           |                 |          | •      | •         | •          | •          |         |            |           |               | •       |               | •            |
| Crafton   |          |         |           |          |          | •      | •         |           |         |         | •        | •                  |          |                   | •         |                 | •        | •      | •         | •          | •          |         |            | •         | •             |         |               |              |
| Claston   |          |         |           |          |          |        |           |           |         | •       | •        |                    |          |                   |           | •               |          | •      |           |            |            | •       |            |           | •             |         | •             |              |