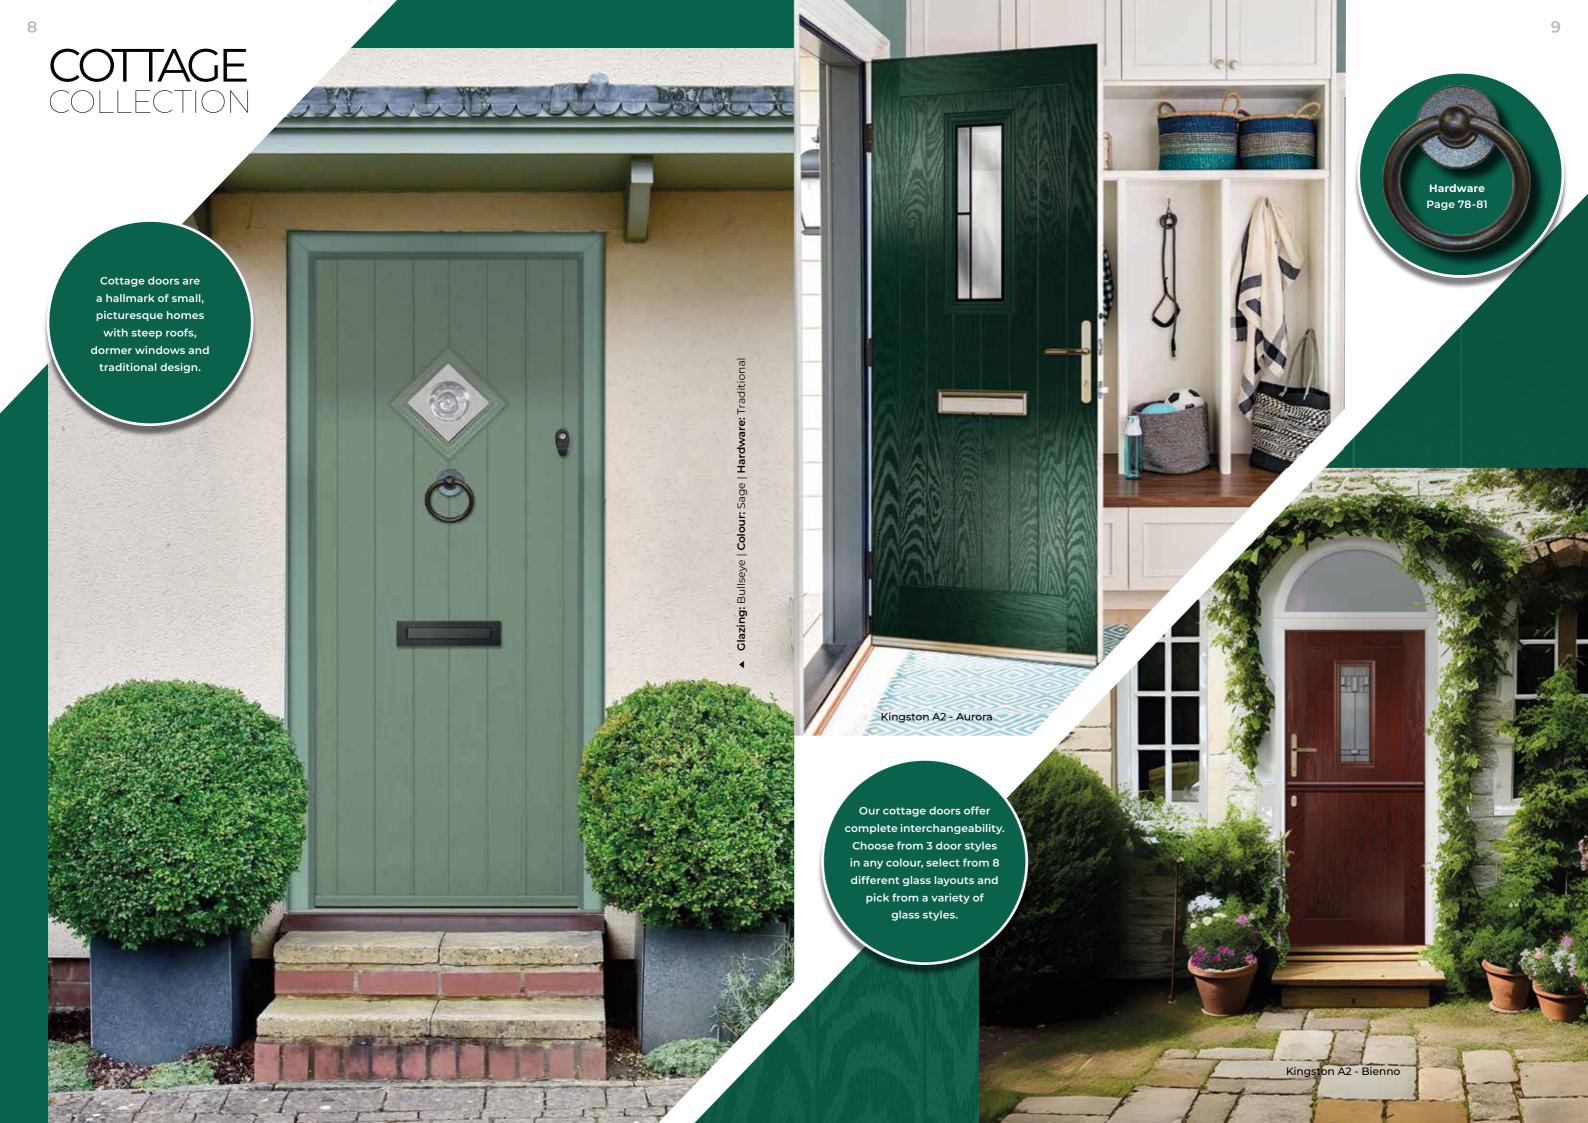

# A2 GLASS

Aurora

Belice

Mozaic

Explore a variety of additional glass designs for this door style on our website. Edge

Bromley A2 - Bienno

Kingston A2 - Brolo