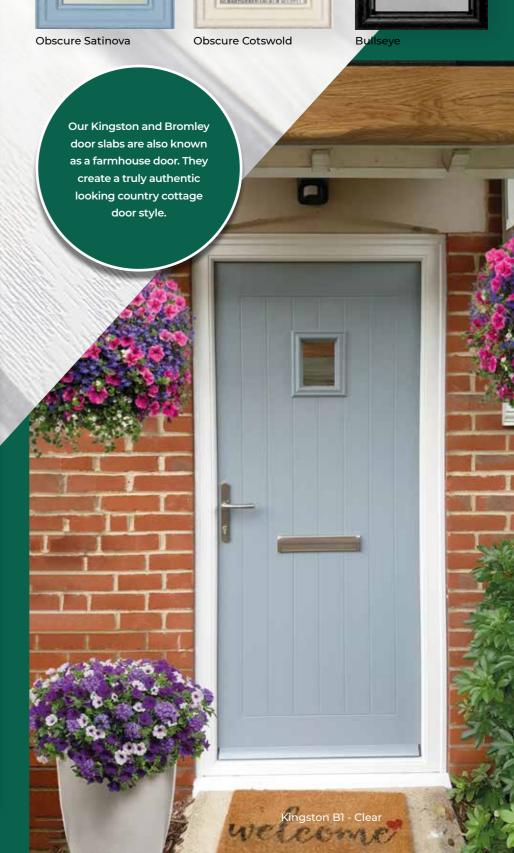

## **CHOOSE** YOUR HARDWARE

### Pages 78 - 81

Select your choice of handle, letterplate and knocker in numerous finishes. Choose the Contemporary range for an ultra-modern finish, the superior range to complete any look, or the 'Sweet' range for something a little bit special and even a touch of Rose Gold.



# A2 GLASS



Aurora

Belice

Mozaic

Explore a variety of additional glass designs for this door style on our website. Edge

Bromley A2 - Bienno



Kingston A2 - Brolo

# A3 GLASS











Majestic



Sepino

Regency



# 4 GLASS

Bromley 4 - Edge



Bienno

Prism

Roma

Savona

Our 4-glass door option is offered with the Bromley door, providing a distinct and elegant choice for your entryway.

Majestic

Mezanno

Bromley 4 - Titanium

# B1 GLASS





Kingston B1 - Bullseye











22

SOLID OPTIONS

# B9 GLASS



Bromley B9 - Belice



The B9 glass option is often used in back doors.
Classic back doors with a large glass aperture combine traditional design with the desire for increased natural light and a connection to outdoor spaces.



Edge



Obscure Cotswold



Kingston B9 - Obscure Satinov

Obscure Satinova

Bromley Solid - Sage Green



Solid doors provide a high level of privacy, making them an ideal choice for areas where occupants prefer not to be visible from the outside.







# BUILD YOUR DOOR

# CHOOSE YOUR STYLE

# 







# CHOOSE YOUR OUTER FRAME



We also offer customisation of your door's outer frame to perfectly match any RAL colour of your choice!

SV (AMERICA SERVICE) USE DESCRIPTION OF

# CHOOSE YOUR DOOR COLOUR

### Pages 4-5

Choose f