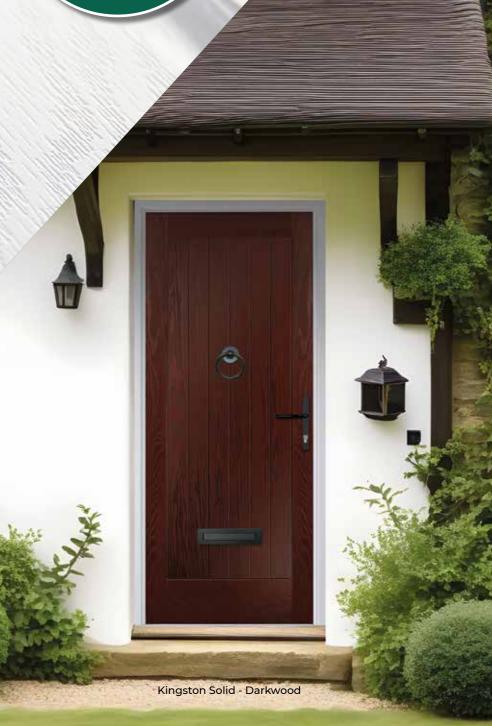

Sepino

Regency



# 4 GLASS

Bromley 4 - Edge



Bienno

Prism

Roma

Savona

Our 4-glass door option is offered with the Bromley door, providing a distinct and elegant choice for your entryway.

Majestic

Mezanno

Bromley 4 - Titanium

# B1 GLASS





Kingston B1 - Bullseye











22

SOLID OPTIONS

# B9 GLASS



Bromley B9 - Belice



The B9 glass option is often used in back doors.
Classic back doors with a large glass aperture combine traditional design with the desire for increased natural light and a connection to outdoor spaces.



Edge



Obscure Cotswold



Kingston B9 - Obscure Satinov

Obscure Satinova

Bromley Solid - Sage Green



Solid doors provide a high level of privacy, making them an ideal choice for areas where occupants prefer not to be visible from the outside.







# BUILD YOUR DOOR

# CHOOSE YOUR STYLE

# 







# CHOOSE YOUR OUTER FRAME



We also offer customisation of your door's outer frame to perfectly match any RAL colour of your choice!

SV (AMERICA SERVICE) USE DESCRIPTION OF

# CHOOSE YOUR DOOR COLOUR

### Pages 4-5

Choose from 7 standard colours, 15 superior colours and any RAL colour.



# CHOOSE YOUR GLASS

Pages 28 - 53

Select bevelled, leaded, frosted or plain glass from the glazing shown on pages 28 - 53.



# **CHOOSE** YOUR HARDWARE

### Pages 78 - 81

Select your choice of handle, letterplate and knocker in numerous finishes. Choose the Contemporary range for an ultra-modern finish, the superior range to complete any look, or the 'Sweet' range for something a little bit special and even a touch of Rose Gold.

# **ASTON GLA