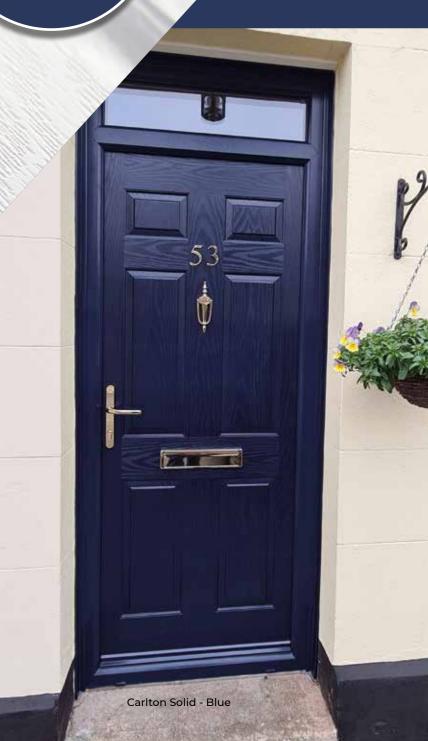

# B9 GLASS

Bromley B9 - Belice

The B9 glass option is often used in back doors.
Classic back doors with a large glass aperture combine traditional design with the desire for increased natural light and a connection to outdoor spaces.

Edge

Obscure Cotswold

Kingston B9 - Obscure Satinov

Obscure Satinova

Bromley Solid - Sage Green

Solid doors provide a high level of privacy, making them an ideal choice for areas where occupants prefer not to be visible from the outside.