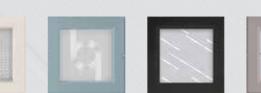

# DECORATIVE GLASS

### COTTAGE

|         | Bienno 🛈 | Brolo 🛈 | Mezanno 🛈 | Prism 🛭 | Savona 🛭 🗗 | Sepino 🛭 | Bullseye 🛭 | Roma 🛭 | Nusco • | Fora @ | Majestic • | New Orleans 0 | Aurora 🛈 | Mozaic @ | Belice @ | Edge 🛭 | Regency 🛭 | Titanium 🛭 | Tate <b>0</b> | Oasis 🛈 |
|---------|----------|---------|-----------|---------|------------|----------|------------|--------|---------|--------|------------|---------------|----------|----------|----------|--------|-----------|------------|---------------|---------|
| A1      |          |         |           | -       |            |          | -          |        |         |        |            | •             |          | -        | -        | -      | -         |            |               |         |
| A2      | -        | -       | •         | -       |            | -        |            |        |         |        | •          |               | •        | •        | •        | -      | -         |            |               |         |
| A3      |          | -       |           |         |            |          |            |        | -       | -      | •          |               | •        | •        | •        | -      | -         |            | -             | •       |
| B1      |          |         |           |         |            |          | -          |        |         |        |            |               |          |          |          |        |           |            |               |         |
| В9      |          |         |           |         |            |          |            |        |         |        |            |               |          |          | -        | -      | -         |            |               | •       |
| 3 Glass | -        |         | -         | -       | -          |          |            | -      |         |        | -          |               |          |          | -        | -      |           | -          |               |         |
| D3      |          |         |           | -       |            |          | -          |        |         |        |            | -             |          | -        | -        | -      | -         |            |               |         |
| 4 Glass | -        |         | -         | -       | •          |          |            | •      |         |        | -          |               |          |          | -        | -      |           | •          |               |         |