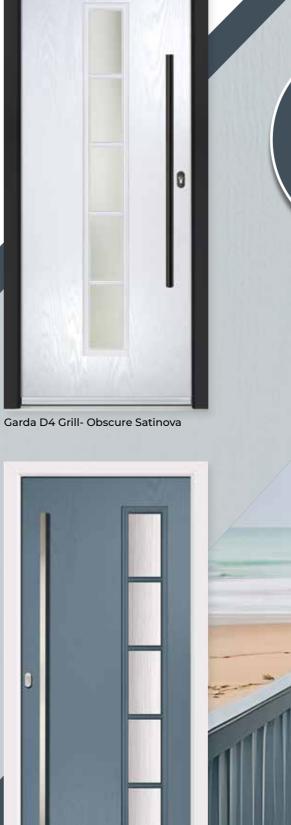

# D4 GLASS

Varese D4 - Fluted

Lugano D4 - Belice

The D4 Grill option provides an excellent alternative to the full D4 Glass panel, introducing segmented elements for a distinct and unique design statement.

# 4 GLASS

Garda 4 - Bienno

Lugano - Edge