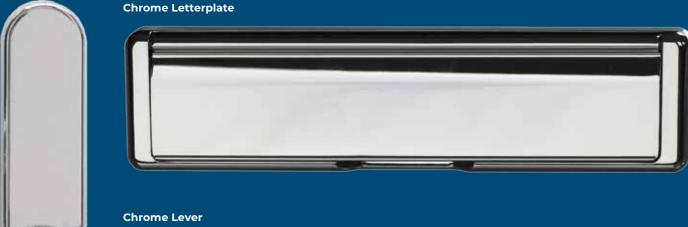

# HARDWARE IN DETAIL

# SUPERIOR

### Hardware

All our superior hardware range is available in white, gold, black, graphite, chrome and stainless steel

# CONTEMPORARY

Stainless Steel Letterplate