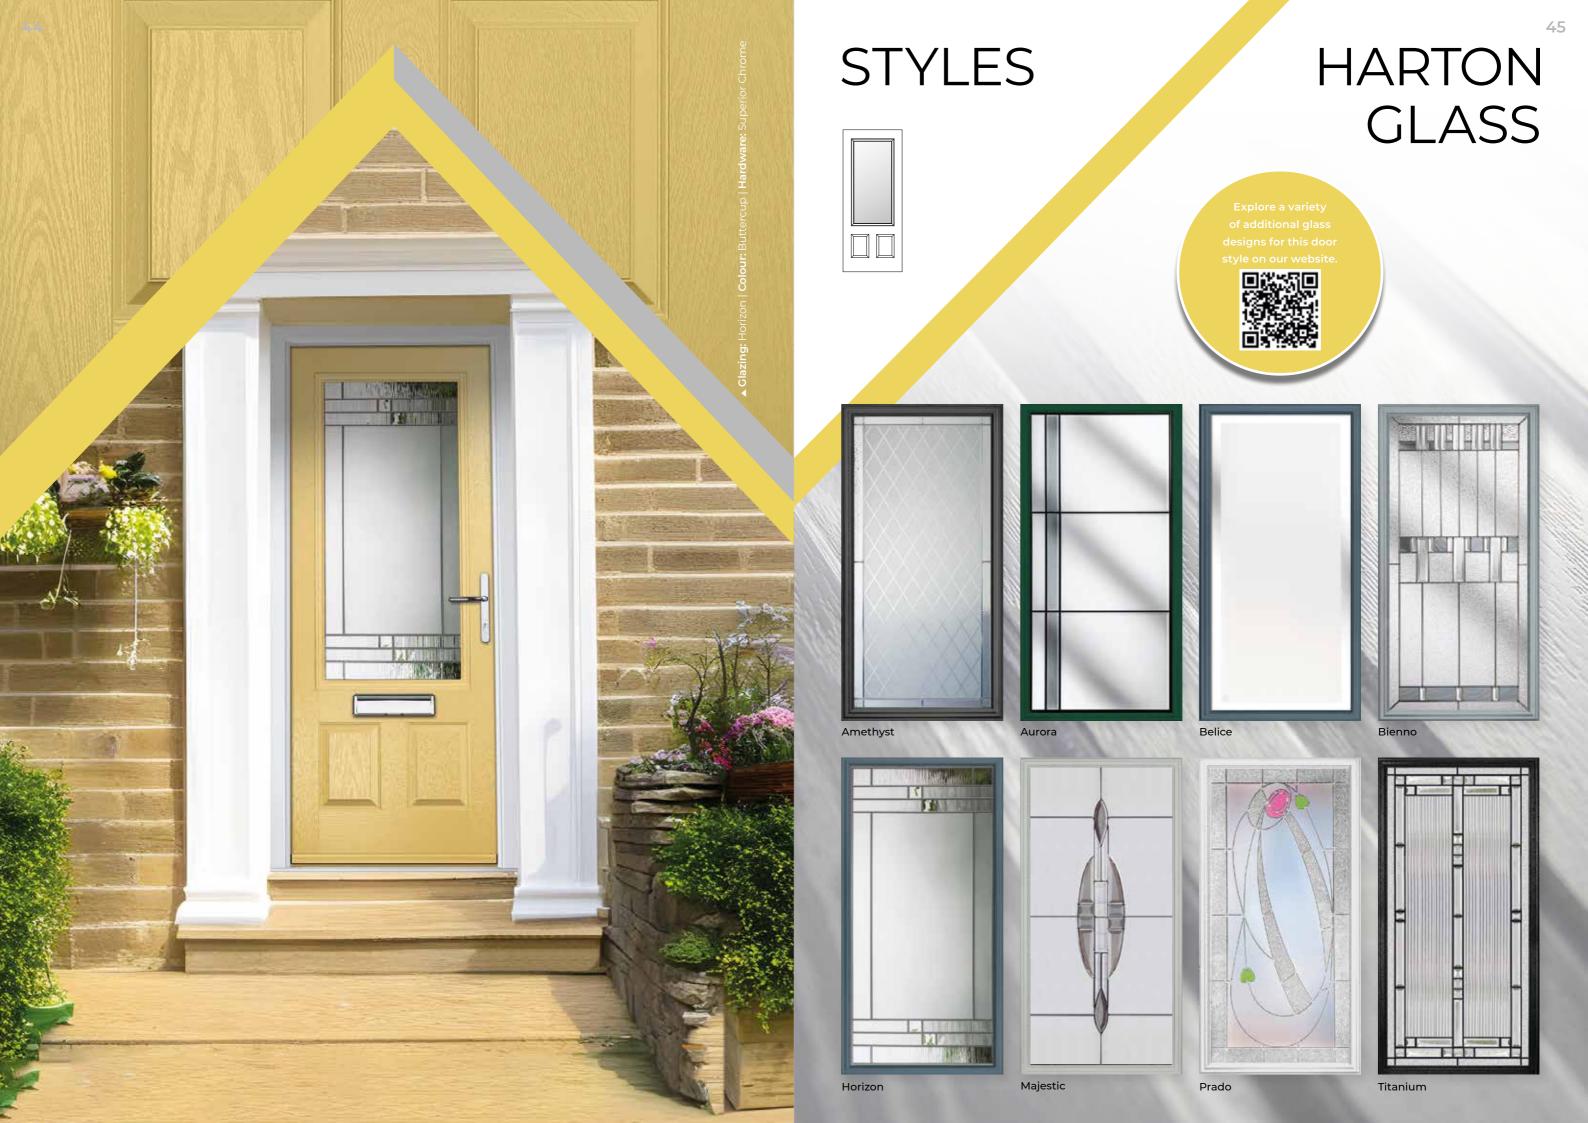

# **ASTON GLASS**

# **ELTON** GLASS

Aston - Nusco

An arched cassette can mirror a house's architecture, ensuring a cohesive and harmonious aesthetic. All Clifton glass designs are available in the Aston shape.

> Explore a variety of additional glass designs for this door style on our website.

Aston - Ro

Angled cassettes align with architectural elements of the home and ensure a unified and co-ordinated appearance. All Clifton glass designs are available in the Elton shape.

> Explore a variety of additional glass designs for this door

### **TRADITIONAL**

|           | Bienno 🛈 | Brolo 0 | Mezanno 🛈 | Sepino 🛈 | Sextet @ | Roma @ | Bellini @ | Milleto 🛭 | Nusco 📵 | Piero 🛭 | Velino 🛈 | Dorchester Green 🛮 | Aurora 🛈 | Crystal flowers • | Moderna 🗨 | Zinc Art Star 🛭 | Belice @ | Edge 🛭 | Regency 🛭 | Majestic 🛮 | Titanium 🛭 | Grace • | Daventry @ | Nordic 86 | Tate <b>0</b> | Oasis 0 | Reflections 0 | Radiance 🛛 🗗 |
|-----------|----------|---------|-----------|----------|----------|--------|-----------|-----------|---------|---------|----------|--------------------|----------|-------------------|-----------|-----------------|----------|--------|-----------|------------|------------|---------|------------|-----------|---------------|---------|---------------|--------------|
| Carlton 2 | -        | -       |           | -        | -        |        |           |           |         |         |          |                    |          | •                 |           |                 |          | •      | •         |            | •          | -       |            |           |               | -       |               |              |
| Carlton 4 | -        | -       |           | -        | -        |        |           |           |         |         |          |                    |          | -                 |           |                 | -        | •      | •         |            | -          | •       |            |           |               | -       |               |              |
| Chilton 1 |          | -       | -         | -        |          |        |           |           |         |         |          |                    |          | -                 |           |                 |          | •      | •         | •          |            | •       | -          |           |               | •       |               |              |
| Chilton 3 |          | -       |           | -        |          |        |           |           |         |         |          |                    |          | -                 |           |                 | -        | •      | •         | •          |            | •       | •          |           |               | •       |               |              |
| Clifton   | -        | -       |           | -        | •        | •      |           | •         | -       |         |          | -                  | •        | -                 | •         |                 |          | •      | •         | •          | •          |         |            |           |               | •       |               | •            |
| Aston     |          |         |           |          | •        |        |           | •         | •       |         |          | -                  | •        | -                 |           |                 |          | •      | •         | •          | •          |         |            |           |               | •       |               | •            |
| Elton     |          |         |           |          | •        |        |           | •         | •       |         |          | -                  | •        | -                 |           |                 |          | •      | •         | •          | •          |         |            |           |               | •       |               | •            |
| Crafton   |          |         |           |          |          | •      | •         |           |         |         | •        | •                  |          |                   | •         |                 | •        | •      | •         | •          | •          |         |            | •         | •             |         |               |              |
| Claston   |          |         |           |          |          |        |           |           |         | •       | •        |                    |          |                   |           | •               |          | •      |           |            |            | •       |            |           | •             |         | •             |              |