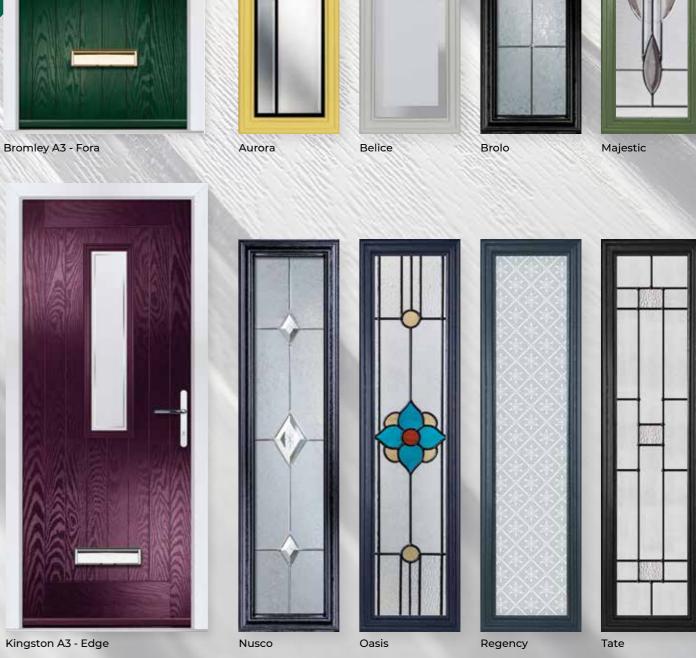

# A2 GLASS

Aurora

Belice

Mozaic

Explore a variety of additional glass designs for this door style on our website. Edge

Bromley A2 - Bienno

Kingston A2 - Brolo

# A3 GLASS

Majestic

Sepino

Regency

# 4 GLASS

Bromley 4 - Edge

Bienno

Prism

Roma

Savona

Our 4-glass door option is offered with the Bromley door, providing a distinct and elegant choice for your entryway.

Majestic

Mezanno

Bromley 4 - Titanium

# B1 GLASS

Kingston B1 - Bullseye

22

SOLID OPTIONS

# B9 GLASS

Bromley B9 - Belice

The B9 glass option is often used in back doors.
Classic back doors with a large glass aperture combine traditional design with the desire for increased natural light and a connection to outdoor spaces.

Edge

Obscure Cotswold

Kingston B9 - Obscure Satinov

Obscure Satinova

Bromley Solid - Sage Green

Solid doors provide a high level of privacy, making them an ideal choice for areas where occupants prefer not to be visible from the outside.