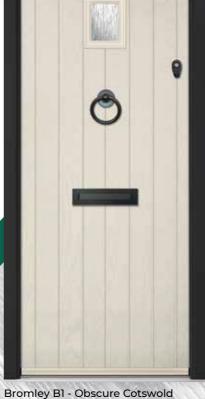

# B9 GLASS

Bromley B9 - Belice

The B9 glass option is often used in back doors.
Classic back doors with a large glass aperture combine traditional design with the desire for increased natural light and a connection to outdoor spaces.

Edge

Obscure Cotswold

Kingston B9 - Obscure Satinov

Obscure Satinova

Bromley Solid - Sage Green

Solid doors provide a high level of privacy, making them an ideal choice for areas where occupants prefer not to be visible from the outside.