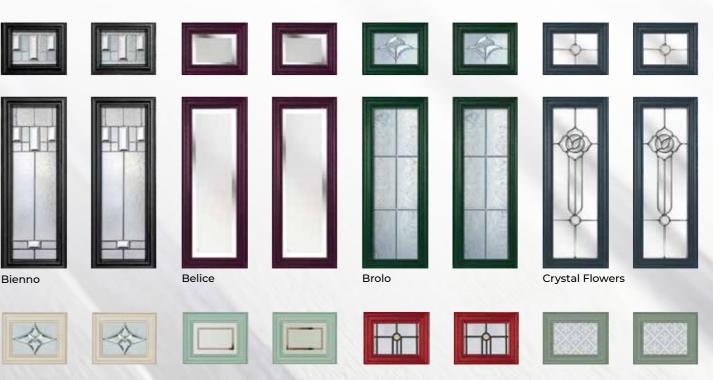

# **GLASS**

A Virtuoso door is all about personalising your home experience, and nothing adds more individuality than your choice of glass.

Let's talk about our glass options, they're a game-changer for your door design. Our glazed doors offer a variety of choices, including double or triple glazed glass. Each piece is carefully crafted in our workshop, and you have the freedom to choose features like lead, bevels, sandblasted glass, coloured glass and resin bevels.

This not only lets you create a unique look for your door but also allows for matching top and side lights, ensuring a seamless and personalised touch to your entire entryway.

We offer hundreds

of glass combinations, with

certain options exclusive

to specific styles. Explore

our comprehensive glass

matrix on page 86

for the complete selection.

As would-be thieves find ever more diverse ways of gaining access to a home, it's important to install a door with impeccable security credentials. Which is why our sophisticated solutions are tried, tested, and tested again to ensure unwanted access is as difficult as possible.