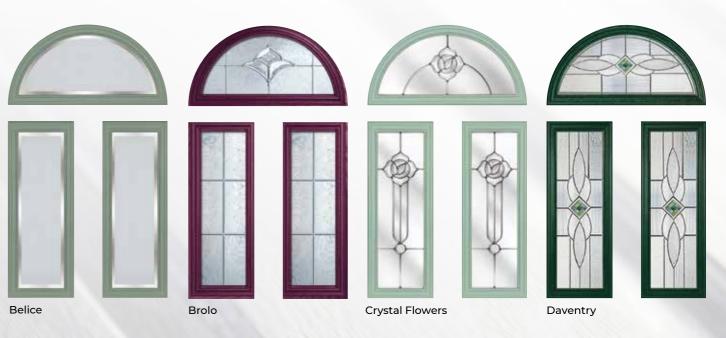

# DECORATIVE GLASS

### COTTAGE

|         | Bienno 🛈 | Brolo 🛈 | Mezanno 🛈 | Prism 🛭 | Savona 🛭 🗗 | Sepino 🛭 | Bullseye 🛭 | Roma 🛭 | Nusco • | Fora @ | Majestic • | New Orleans 0 | Aurora 🛈 | Mozaic @ | Belice @ | Edge 🛭 | Regency 🛭 | Titanium 🛭 | Tate <b>0</b> | Oasis 🛈 |
|---------|----------|---------|-----------|---------|------------|----------|------------|--------|---------|--------|------------|---------------|----------|----------|----------|--------|-----------|------------|---------------|---------|
| A1      |          |         |           | -       |            |          | -          |        |         |        |            | •             |          | -        | -        | -      | -         |            |               |         |
| A2      | -        | -       | •         | -       |            | -        |            |        |         |        | •          |               | •        | •        | •        | -      | -         |            |               |         |
| A3      |          | -       |           |         |            |          |            |        | -       | -      | •          |               | •        | •        | •        | -      | -         |            | -             | •       |
| B1      |          |         |           |         |            |          | -          |        |         |        |            |               |          |          |          |        |           |            |               |         |
| В9      |          |         |           |         |            |          |            |        |         |        |            |               |          |          | -        | -      | -         |            |               | •       |
| 3 Glass | -        |         | -         | -       | -          |          |            | -      |         |        | -          |               |          |          | -        | -      |           | -          |               |         |
| D3      |          |         |           | -       |            |          | -          |        |         |        |            | -             |          | -        | -        | -      | -         |            |               |         |
| 4 Glass | -        |         | -         | -       | •          |          |            | •      |         |        | -          |               |          |          | -        | -      |           | •          |               |         |