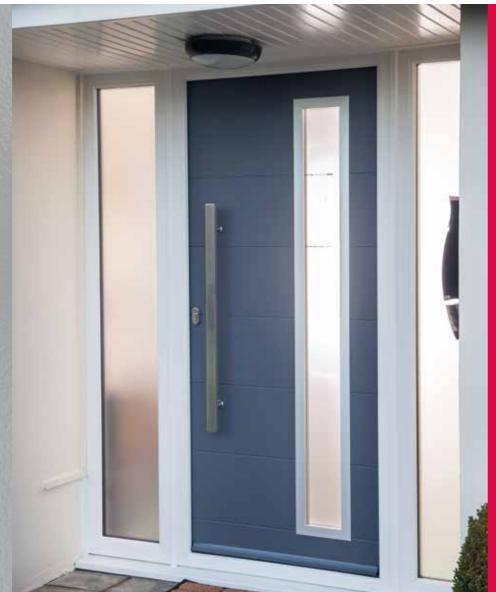

# SIDE PANELS & SIDE LIGHTS

# **FRAME** STYLES

Adding side panels can provide the ultimate statement door. Our range allows your imagination to run wild with glass options and panel designs.

Stippolyte™

### **Sidelights**

The glazed panels allow natural light to enter the entrance area, creating a bright and welcoming ambiance inside the home.