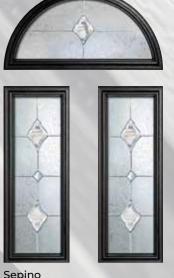

# A3 GLASS

Majestic

Sepino

Regency

### COTTAGE

|         | Bienno 🛈 | Brolo 🛈 | Mezanno 🛈 | Prism 🛭 | Savona 🛭 🗗 | Sepino 🛭 | Bullseye 🛭 | Roma 🛭 | Nusco • | Fora @ | Majestic • | New Orleans 0 | Aurora 🛈 | Mozaic @ | Belice @ | Edge 🛭 | Regency 🛭 | Titanium 🛭 | Tate <b>0</b> | Oasis 🛈 |
|---------|----------|---------|-----------|---------|------------|----------|------------|--------|---------|--------|------------|---------------|----------|----------|----------|--------|-----------|------------|---------------|---------|
| A1      |          |         |           | -       |            |          | -          |        |         |        |            | •             |          | -        | -        | -      | -         |            |               |         |
| A2      | -        | -       | •         | -       |            | -        |            |        |         |        | •          |               | •        | •        | •        | -      | -         |            |               |         |
| A3      |          | -       |           |         |            |          |            |        | -       | -      | •          |               | •        | •        | •        | -      | -         |            | -             | •       |
| B1      |          |         |           |         |            |          | -          |        |         |        |            |               |          |          |          |        |           |            |               |         |
| В9      |          |         |           |         |            |          |            |        |         |        |            |               |          |          | -        | -      | -         |            |               | •       |
| 3 Glass | -        |         | -         | -       | -          |          |            | -      |         |        | -          |               |          |          | -        | -      |           | -          |               |         |
| D3      |          |         |           | -       |            |          | -          |        |         |        |            | -             |          | -        | -        | -      | -         |            |               |         |
| 4 Glass | -        |         | -         | -       | •          |          |            | •      |         |        | -          |               |          |          | -        | -      |           | •          |               |         |