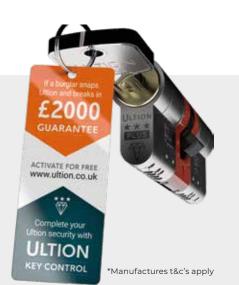

### **ULTION**

Offering Kitemark & Sold Secure Diamond accreditation, the 3 star PLUS Ultion cylinder lock with Xtra Molybdenum means that your Virtuoso door is the safest of its kind on the market. Now offering a £2000 guarantee if yours is successfully broken into\*.

To register for your guarantee simply click here or visit www.ultion-lock.co.uk/guarantee-registration and activate the guarantee.

Ultion cylinders: £2000 in compensation\* (available with key, thumbturn, and one key fits all\* options)