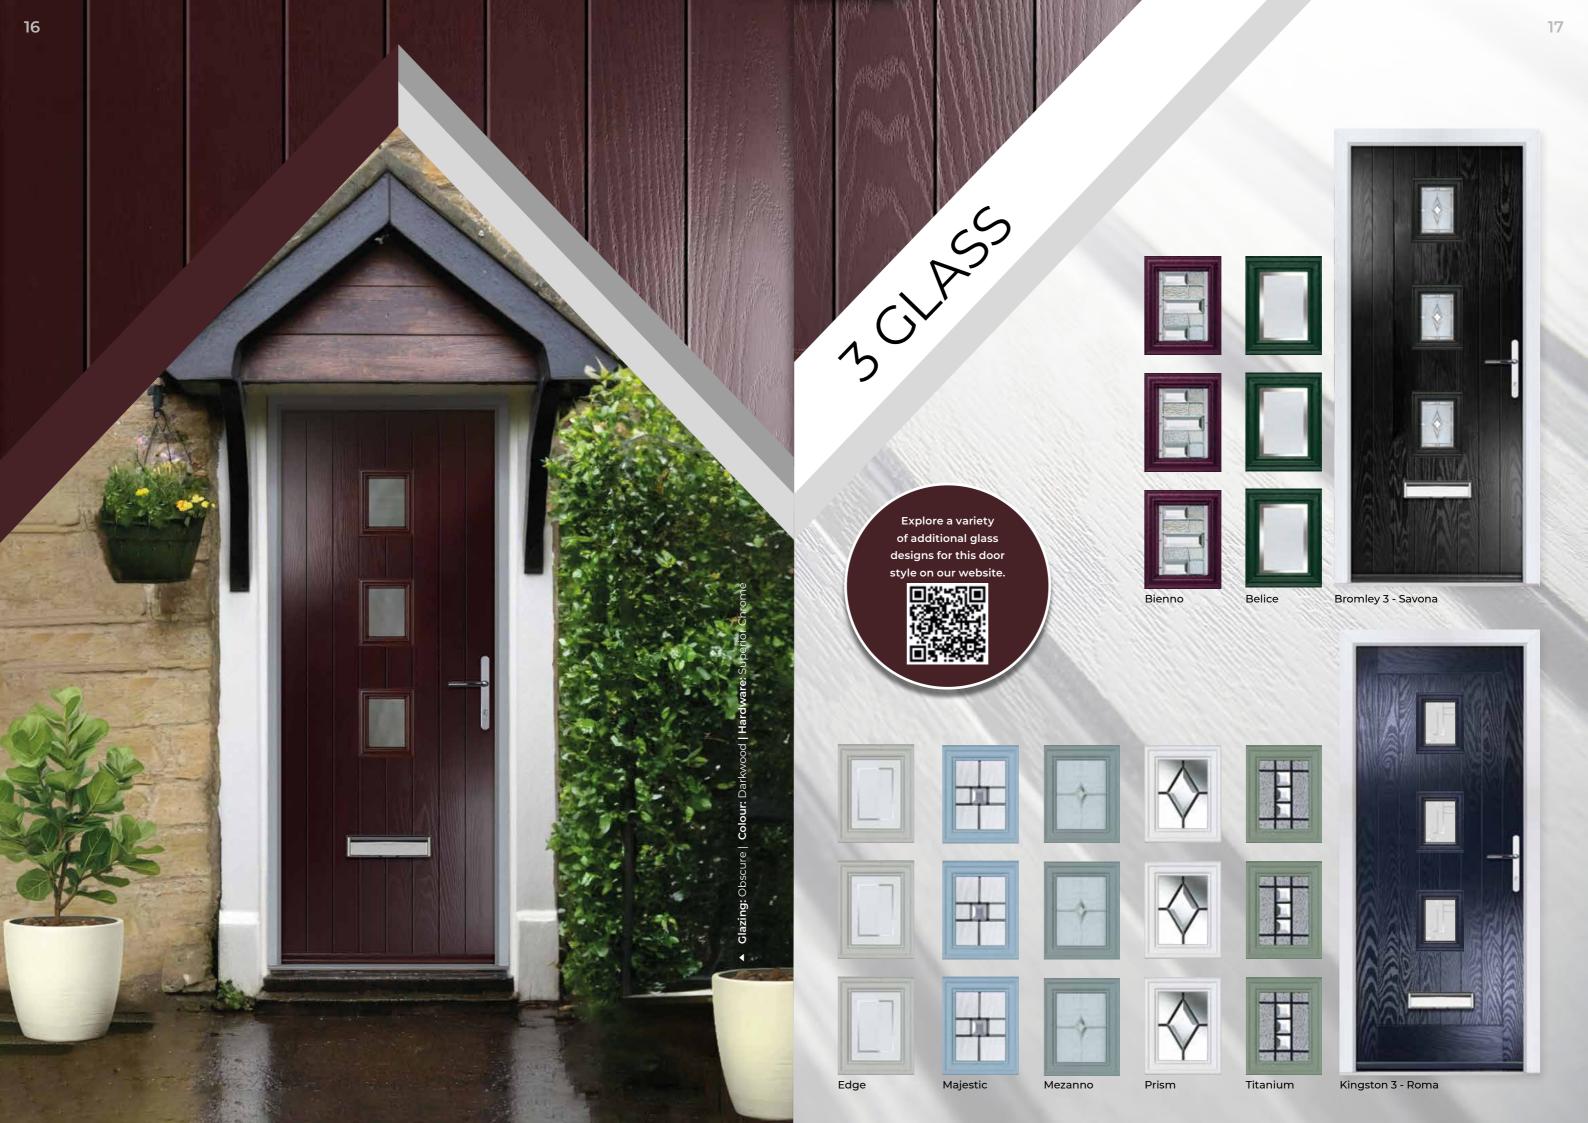

# 3 GLASS

### **CONTEMPORARY**

|         | Bienno 🛮 | Brolo • | Mezanno 🛈 | Prism @ | Savona 🛭 🗗 | Roma @ | Trevi 🗗 | Nusco 🗗 | Fora @ | Fluted @ | Aurora 🛽 | Belice 8 | Edge 🔞 | Regency 🛭 | Majestic • | Titanium 0 | Trio Diamond 0 | Tate • | Deco @ | Olympic 8 | Triline <b>0</b> |
|---------|----------|---------|-----------|---------|------------|--------|---------|---------|--------|----------|----------|----------|--------|-----------|------------|------------|----------------|--------|--------|-----------|------------------|
| 3 Glass | •        |         | •         | •       | •          | •      |         |         |        |          |          | -        | •      |           | -          | -          |                |        |        |           |                  |
| 4 Glass | •        |         | •         | •       | •          | •      |         |         |        |          |          | -        | •      |           | -          | -          |                |        |        |           |                  |
| D4      |          |         |           |         |            | -      |         |         | -      | -        | -        | -        |        |           |            |            | -              | -      | -      | -         | •                |
| B3      |          | -       |           |         |            |        |         |         | -      |          | -        | -        | -      |           |            |            |                |        |        |           |                  |
| A3      | •        | •       |           |         |            | •      | •       | •       | •      | •        | •        |          |        |           |            | •          |                |        |        |           |                  |