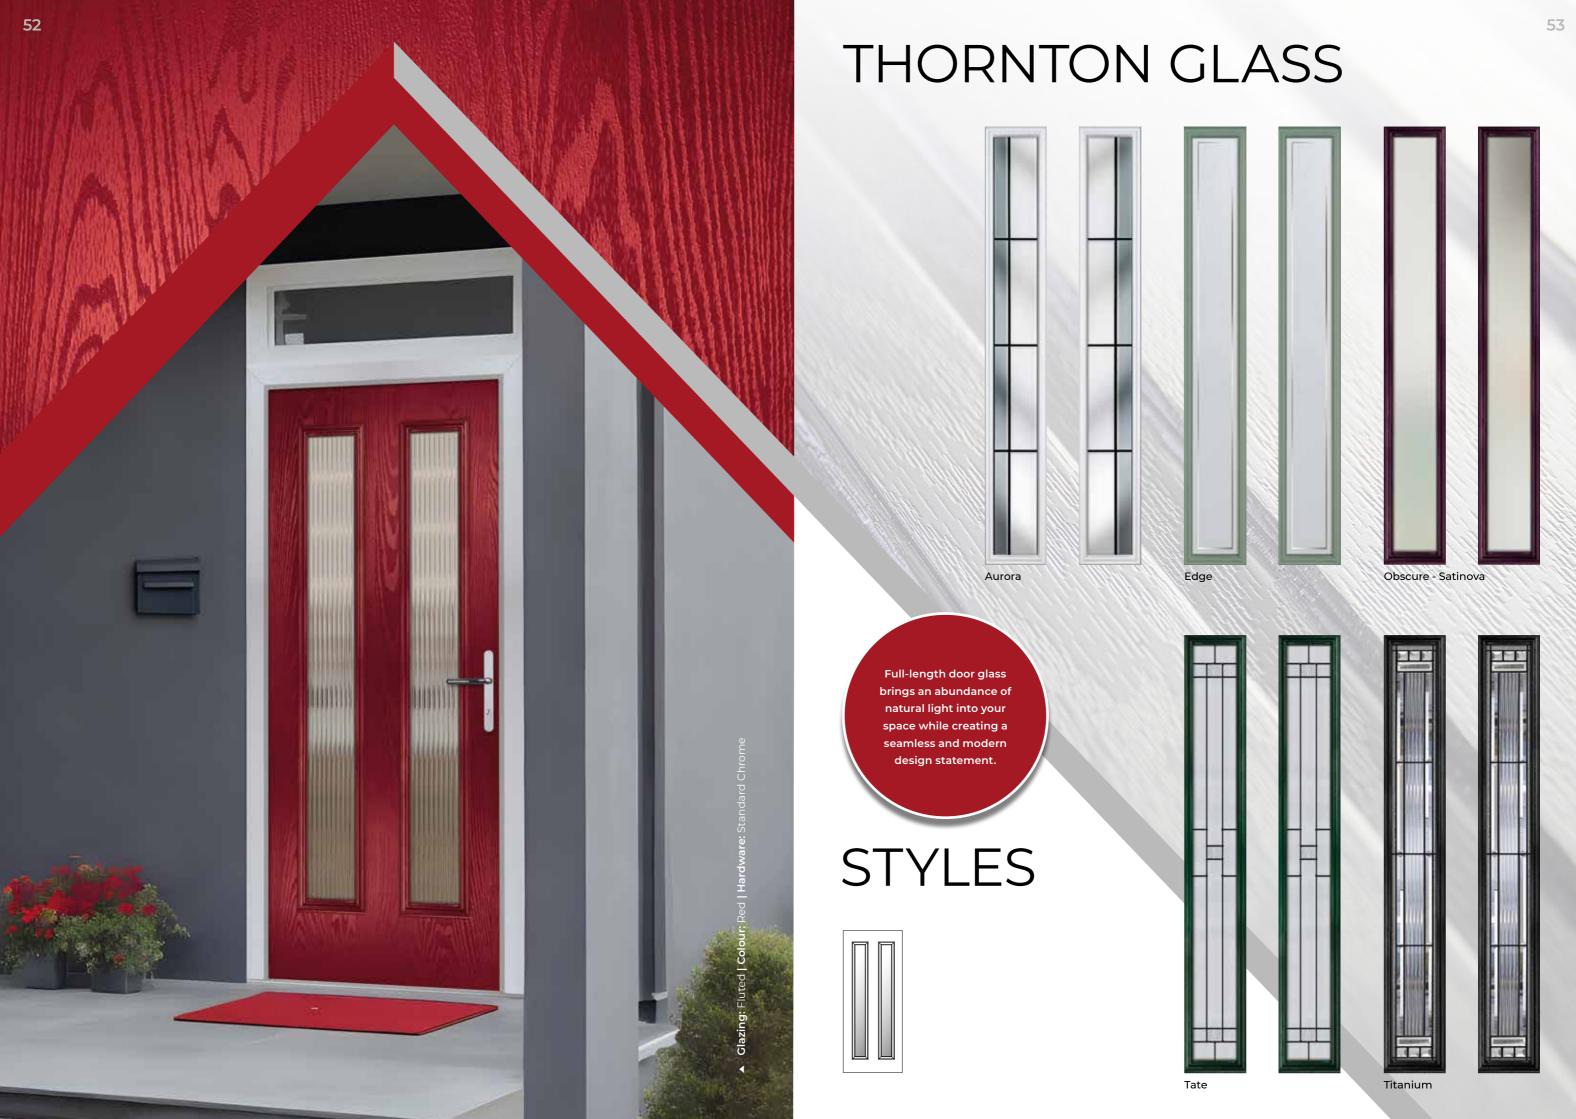

doc style on our website







# STYLES

Explore a variety of additional glass designs for this door style on our website.











Edge



Grace



Mezanno



Regency



Crystal Flowers



Grill - Obscure Cotswold



Majestic



Oasis



Sepino





# STYLES



# MALTON ARCH GLASS



Beaumont



Edge



Havana



Majestic



Catria



Fleur



Titanium



Vasto

# MALTON SQUARE GLASS



Malton Square - Oak Park



Greenfield



Monteray



Malton Square - Topaz



Oak Park







STYLES





Malton Square- Monteray



Dentil mouldings were commonly used in ancient Greek and Roman architecture. The term "dentil" is derived from the Latin word "dens," meaning tooth





# BARRINGTON GLASS



# STYLES



Explore a variety of additional glass designs for this door style on our website.







BUILD YOUR DOOR

- Glass position can be left aligned
- Glass position can be centrally aligned
- R Glass position can be right aligned

CHOOSE YOUR STYLE CHOOSE GLASS LAYOUT GLASS CASSETTE

TRADITIONAL

# CHOOSE YOUR OUTER FRAME

### Pages 83

Choose from uPVC or aluminium frames and 7 standard foil colours, or any RAL colour found on pages 4-5.

# CHOOSE YOUR DOOR COLOUR

### Pages 4-5

Choose from 7 standard colours, 15 superior colours and any RAL colour.











NAL CHOOSE YOUR GLASS

Pages 57 - 69

Select bevelled, leaded, frosted or plain from the glazing shown on pages 57-69.



ARESE







CHOOSE YOUR HARDWARE

### Pages 78 - 81

Select your choice of handle, letterplate and knocker in numerous finishes. Choose the Contemporary range for an ultra-modern finish, the superio