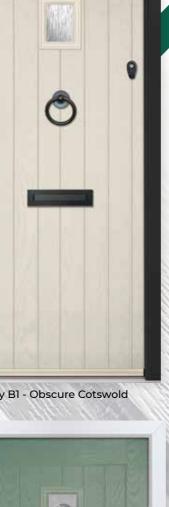

# B9 GLASS

Bromley B9 - Belice

The B9 glass option is often used in back doors.
Classic back doors with a large glass aperture combine traditional design with the desire for increased natural light and a connection to outdoor spaces.

Edge

Obscure Cotswold

Kingston B9 - Obscure Satinov

Obscure Satinova

Bromley Solid - Sage Green

Solid doors provide a high level of privacy, making them an ideal choice for areas where occupants prefer not to be visible from the outside.