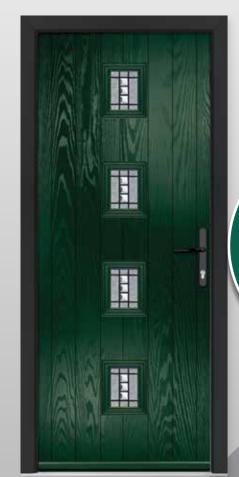

### COTTAGE

|         | Bienno 🛈 | Brolo 🛈 | Mezanno 🛈 | Prism 🛭 | Savona 🛭 🗗 | Sepino 🛭 | Bullseye 🛭 | Roma 🛭 | Nusco • | Fora @ | Majestic • | New Orleans 0 | Aurora 🛈 | Mozaic @ | Belice @ | Edge 🛭 | Regency 🛭 | Titanium 🛭 | Tate <b>0</b> | Oasis 🛈 |
|---------|----------|---------|-----------|---------|------------|----------|------------|--------|---------|--------|------------|---------------|----------|----------|----------|--------|-----------|------------|---------------|---------|
| A1      |          |         |           | -       |            |          | -          |        |         |        |            | •             |          | -        | -        | -      | -         |            |               |         |
| A2      | -        | -       | •         | -       |            | -        |            |        |         |        | •          |               | •        | •        | •        | -      | -         |            |               |         |
| A3      |          | -       |           |         |            |          |            |        | -       | -      | •          |               | •        | •        | •        | -      | -         |            | -             | •       |
| B1      |          |         |           |         |            |          | -          |        |         |        |            |               |          |          |          |        |           |            |               |         |
| В9      |          |         |           |         |            |          |            |        |         |        |            |               |          |          | -        | -      | -         |            |               | •       |
| 3 Glass | -        |         | -         | -       | -          |          |            | -      |         |        | -          |               |          |          | -        | -      |           | -          |               |         |
| D3      |          |         |           | -       |            |          | -          |        |         |        |            | -             |          | -        | -        | -      | -         |            |               |         |
| 4 Glass | -        |         | -         | -       | •          |          |            | •      |         |        | -          |               |          |          | -        | -      |           | •          |               |         |

### **TRADITIONAL**

|           | Bienno 🛈 | Brolo 0 | Mezanno 🛈 | Sepino 🛈 | Sextet @ | Roma @ | Bellini @ | Milleto 🛭 | Nusco 📵 | Piero 🛭 | Velino 🛈 | Dorchester Green 🛮 | Aurora 🛈 | Crystal flowers • | Moderna 🗨 | Zinc Art Star 🛭 | Belice @ | Edge 🛭 | Regency 🛭 | Majestic 🛮 | Titanium 🛭 | Grace • | Daventry @ | Nordic 86 | Tate <b>0</b> | Oasis 0 | Reflections 0 | Radiance 🛛 🗗 |
|-----------|----------|---------|-----------|----------|----------|--------|-----------|-----------|---------|---------|----------|--------------------|----------|-------------------|-----------|-----------------|----------|--------|-----------|------------|------------|---------|------------|-----------|---------------|---------|---------------|--------------|
| Carlton 2 | -        | -       |           | -        | -        |        |           |           |         |         |          |                    |          | •                 |           |                 |          | •      | •         |            | •          | -       |            |           |               | -       |               |              |
| Carlton 4 | -        | -       |           | -        | -        |        |           |           |         |         |          |                    |          | -                 |           |                 | -        | •      | •         |            | -          | •       |            |           |               | -       |               |              |
| Chilton 1 |          | -       | -         | -        |          |        |           |           |         |         |          |                    |          | -                 |           |                 |          | •      | •         | •          |            | •       | -          |           |               | •       |               |              |
| Chilton 3 |          | -       |           | -        |          |        |           |           |         |         |          |                    |          | -                 |           |                 | -        | •      | •         | •          |            | •       | •          |           |               | •       |               |              |
| Clifton   | -        | -       |           | -        | •        | •      |           | •         | -       |         |          | -                  | •        | -                 | •         |                 |          | •      | •         | •          | •          |         |            |           |               | •       |               | •            |
| Aston     |          |         |           |          | •        |        |           | •         | •       |         |          | -                  | •        | -                 |           |                 |          | •      | •         | •          | •          |         |            |           |               | •       |               | •            |
| Elton     |          |         |           |          | •        |        |           | •         | •       |         |          | -                  | •        | -                 |           |                 |          | •      | •         | •          | •          |         |            |           |               | •       |               | •            |
| Crafton   |          |         |           |          |          | •      | •         |           |         |         | •        | •                  |          |                   | •         |                 | •        | •      | •         | •          | •          |         |            | •         | •             |         |               |              |
| Claston   |          |         |           |          |          |        |           |           |         | •       | •        |                    |          |                   |           | •               |          | •      |           |            |            | •       |            |           | •             |         | •             |              |