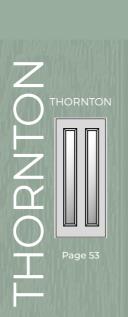

no

Prism

Roma

Savona

Our 4-glass door option is offered with the Bromley door, providing a distinct and elegant choice for your entryway.

Majestic

Mezanno

Bromley 4 - Titanium

# B1 GLASS





Kingston B1 - Bullseye











22

SOLID OPTIONS

# B9 GLASS



Bromley B9 - Belice



The B9 glass option is often used in back doors.
Classic back doors with a large glass aperture combine traditional design with the desire for increased natural light and a connection to outdoor spaces.



Edge



Obscure Cotswold



Kingston B9 - Obscure Satinov

Obscure Satinova

Bromley Solid - Sage Green



Solid doors provide a high level of privacy, making them an ideal choice for areas where occupants prefer not to be visible from the outside.







# BUILD YOUR DOOR

# CHOOSE YOUR STYLE

# 







# CHOOSE YOUR OUTER FRAME



We also offer customisation of your door's outer frame to perfectly match any RAL colour of your choice!

SV (AMERICA SERVICE) USE DESCRIPTION OF

# CHOOSE YOUR DOOR COLOUR

### Pages 4-5

Choose from 7 standard colours, 15 superior colours and any RAL colour.



# CHOOSE YOUR GLASS

Pages 28 - 53

Select bevelled, leaded, frosted or plain glass from the glazing shown on pages 28 - 53.



# **CHOOSE** YOUR HARDWARE

### Pages 78 - 81

Select your choice of handle, letterplate and knocker in numerous finishes. Choose the Contemporary range for an ultra-modern finish, the superior range to complete any look, or the 'Sweet' range for something a little bit special and even a touch of Rose Gold.

# **ASTON GLASS**

# **ELTON** GLASS



Aston - Nusco

An arched ca