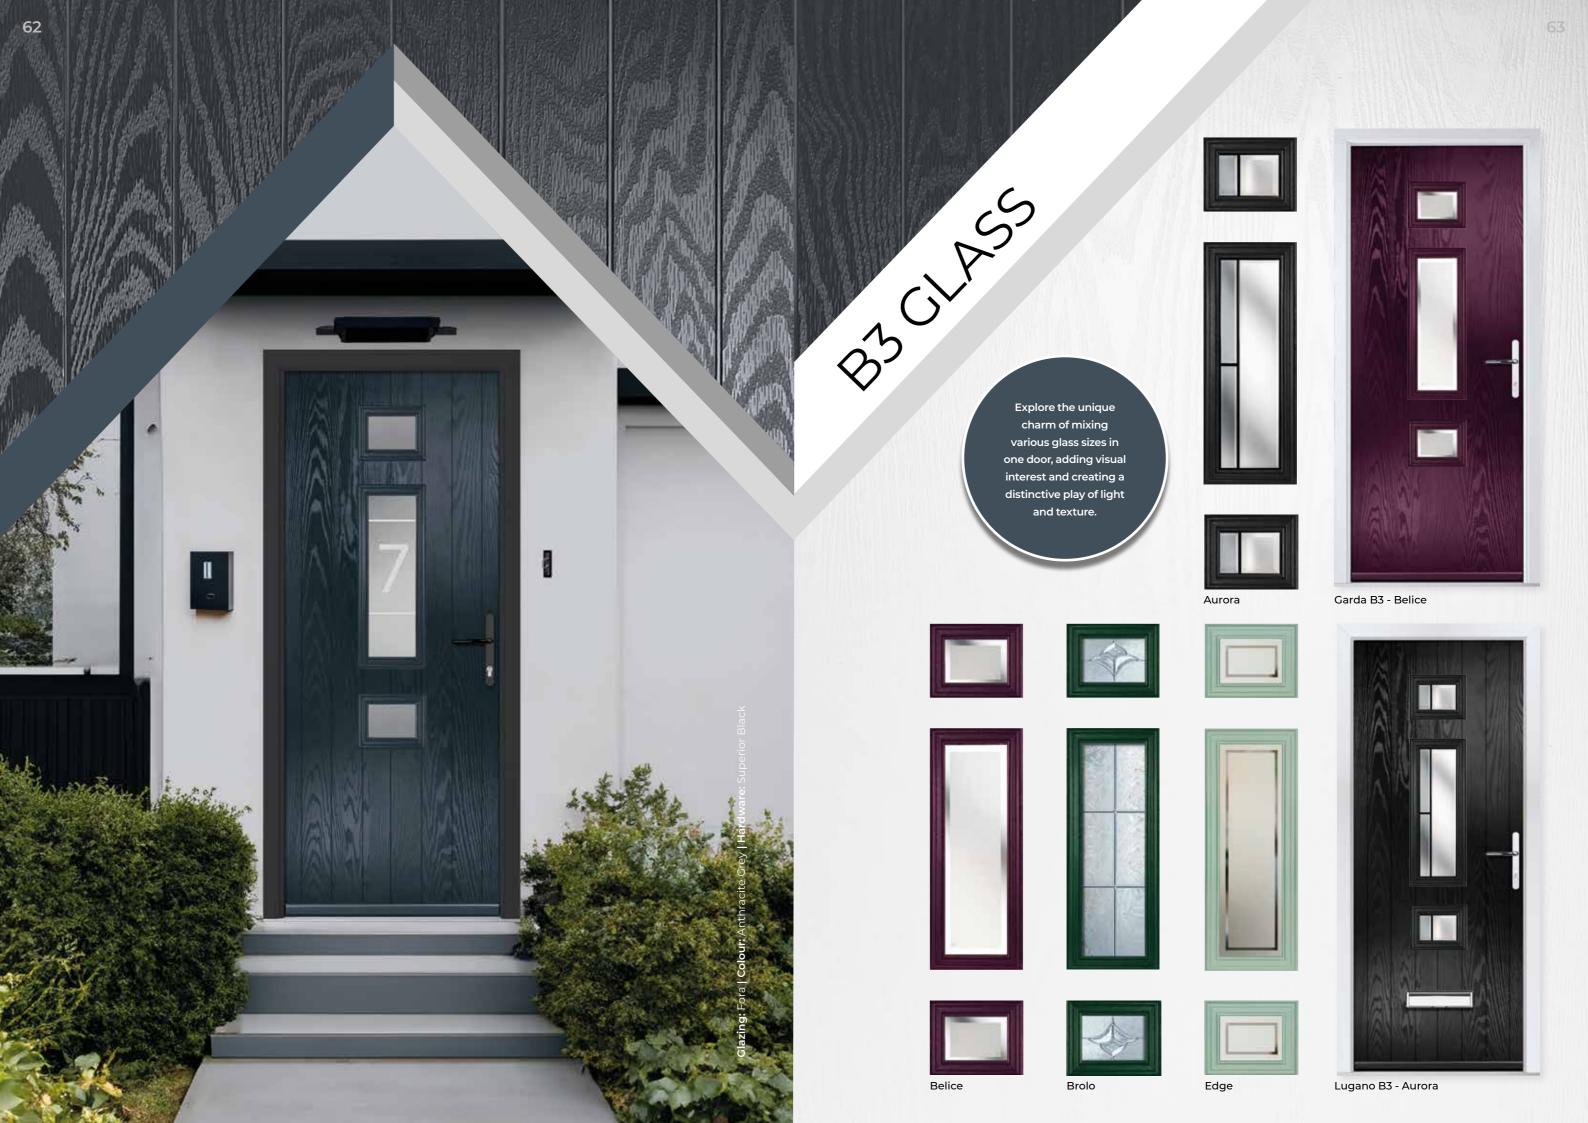

ges 4-5.

# CHOOSE YOUR DOOR COLOUR

### Pages 4-5

Choose from 7 standard colours, 15 superior colours and any RAL colour.











NAL CHOOSE YOUR GLASS

Pages 57 - 69

Select bevelled, leaded, frosted or plain from the glazing shown on pages 57-69.



ARESE







CHOOSE YOUR HARDWARE

### Pages 78 - 81

Select your choice of handle, letterplate and knocker in numerous finishes. Choose the Contemporary range for an ultra-modern finish, the superior range to complete any look, or the 'Sweet' range for something a little bit special and even a touch of Rose Gold.



# D4 GLASS







Varese D4 - Fluted



Lugano D4 - Belice







The D4 Grill option provides an excellent alternative to the full D4 Glass panel, introducing segmented elements for a distinct and unique design statement.



# 4 GLASS

Garda 4 - Bienno



Lugano - Edge

# 3 GLASS













# VARESE 4 GLASS

# Varese - Deco Gemini Black Varese - Meteor

# **VARESE** 3 GLASS

These 4 and 3 glass designs are exclusively crafted for the Varese door, distinguished by their unique square shapes, ensuring a stylish and contemporary aesthetic for your entryway.



Genesis

Gemini Black



























Meteor























Varese - Gemini Black

# CHOOSE YOUR STYLE



# CHOOSE ALUMINIUM CASSETTE

Exclusive to Virtu-al!

# CHOOSE YOUR OUTER FRAME



# CHOOSE YOUR DOOR COLOUR

### Pages 4-5

Choose from 7 standard colours, 15 superior colours and any RAL colour.



## CHOOSE YOUR GLASS

Pages 72 - 75

Select bevelled, leaded, frosted or plain glass from the glazing shown on pages 72-77.



# CHOO