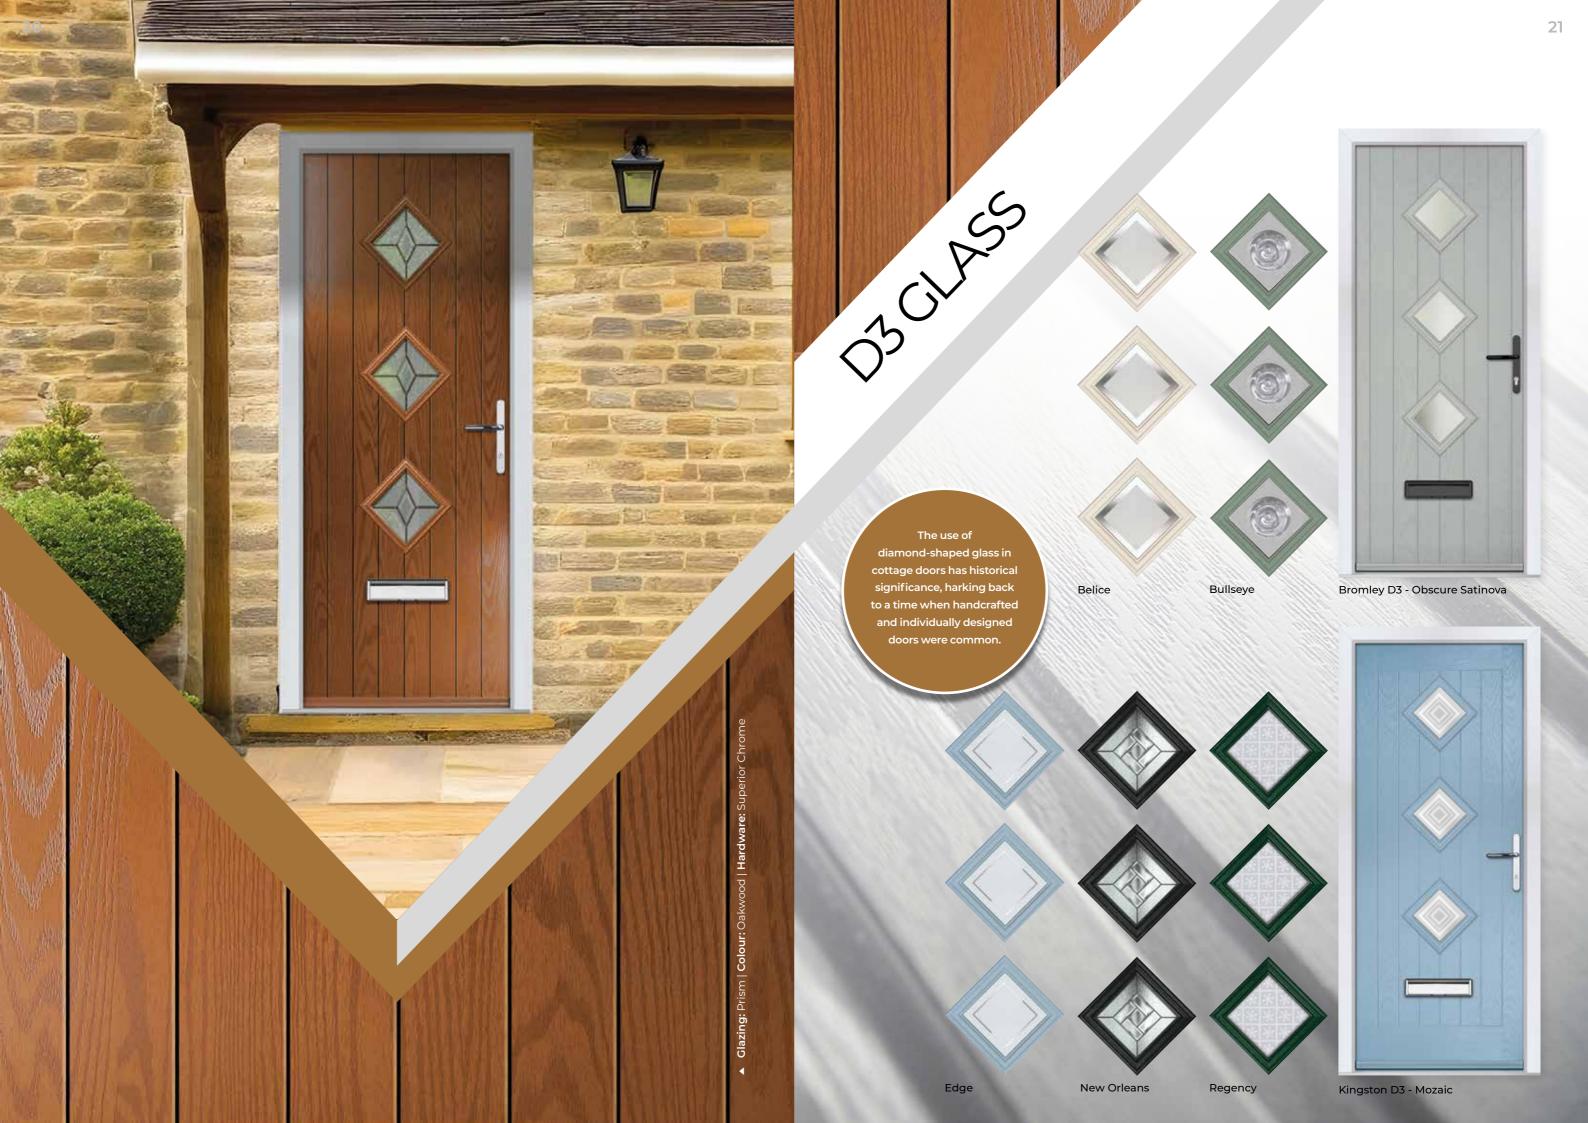

Dentil mouldings were commonly used in ancient Greek and Roman architecture. The term "dentil" is derived from the Latin word "dens," meaning tooth