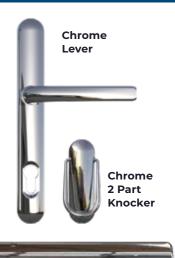

# HARDWARE IN DETAIL

# SUPERIOR

### Hardware

All our superior hardware range is available in white, gold, black, graphite, chrome and stainless steel

# CONTEMPORARY

Stainless Steel Letterplate