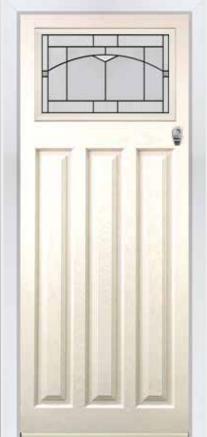

g

entryway.

**Explore a variety** 

of additional glass designs for this door style on our website.



Carlton 2 - Grace



Carlton 2 - Crystal Flowers













Regency







Titanium





















Carlton Solid - Green



Carlton Solid - Black





# CHILTON 3 GLASS





# STYLES



Explore a variety of additional glass designs for this doc style on our website







# STYLES

Explore a variety of additional glass designs for this door style on our website.











Edge



Grace



Mezanno



Regency



Crystal Flowers



Grill - Obscure Cotswold



Majestic



Oasis



Sepino





# STYLES



# MALTON ARCH GLASS



Beaumont



Edge



Havana



Majestic



Catria



Fleur



Titanium



Vasto

# MALTON SQUARE GLASS



Malton Square - Oak Park



Greenfield



Monteray



Malton Square - Topaz



Oak Park







STYLES





Malton Square- Monteray



Dentil mouldings were commonly used in ancient Greek and Roman architecture. The term "dentil" is derived from the Latin word "dens," meaning tooth





# BARRINGTON GLASS



# STYLES



Explore a variety of additional glass designs for this door style on our website.







BUILD YOUR DOOR

- Glass position can be left aligned
- Glass position can be centrally aligned
- R Glass position can be right aligned

CHOOSE YOUR STYLE CHOOSE GLASS LAYOUT GLASS CASSETTE

TRADITIONAL

# CHOOSE YOUR OUTER FRAME

### Pages 83

Choose from uPVC or aluminium frames and 7 standard foil colours, or any RAL colour found on pages 4-5.

# CHOOSE YOUR DOOR COLOUR

### Pages 4-5

Choose from 7 standard colours, 15 superior colour