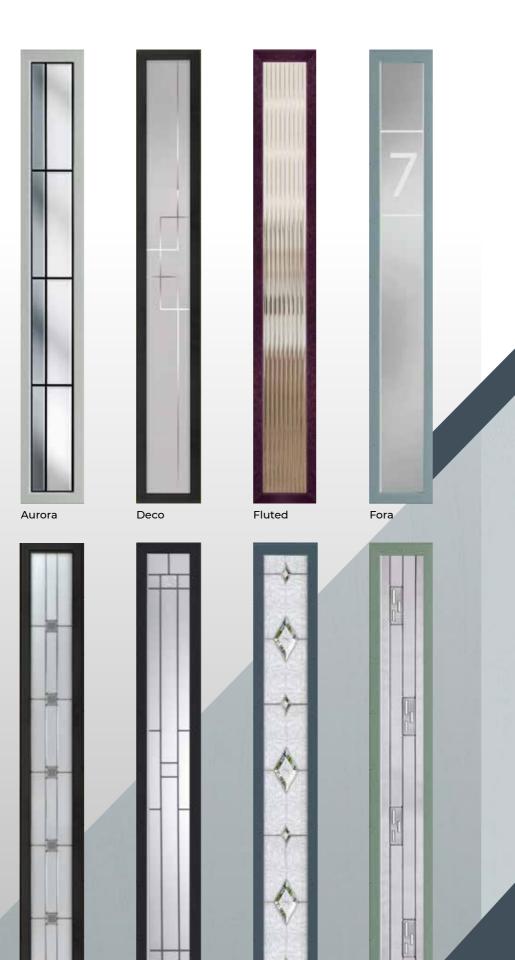

# A2 GLASS

Aurora

Belice

Mozaic

Explore a variety of additional glass designs for this door style on our website. Edge

Bromley A2 - Bienno

Kingston A2 - Brolo

# A3 GLASS

Majestic

Sepino

Regency