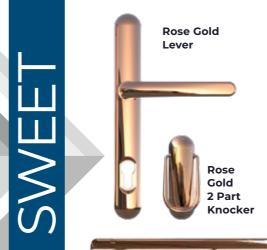

### Pages 78 - 81

Select your choice of handle, letterplate and knocker in numerous finishes. Choose the Contemporary range for an ultra-modern finish, the superior range to complete any look, or the 'Sweet' range for something a little bit special and even a touch of Rose Gold.