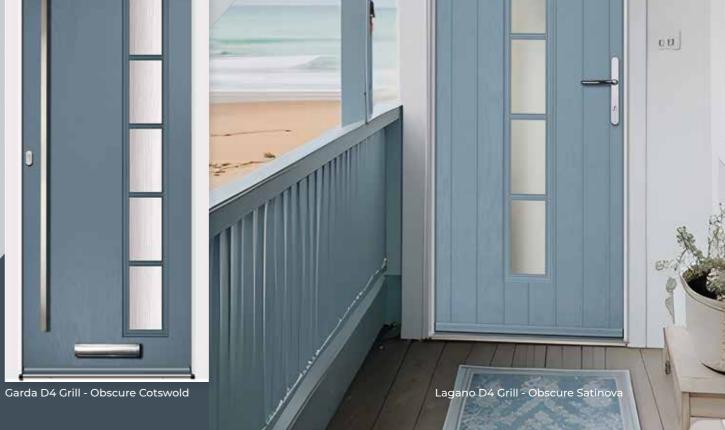

# D4 GLASS

Varese D4 - Fluted

Lugano D4 - Belice

The D4 Grill option provides an excellent alternative to the full D4 Glass panel, introducing segmented elements for a distinct and unique design statement.

# 4 GLASS

Garda 4 - Bienno

Lugano - Edge