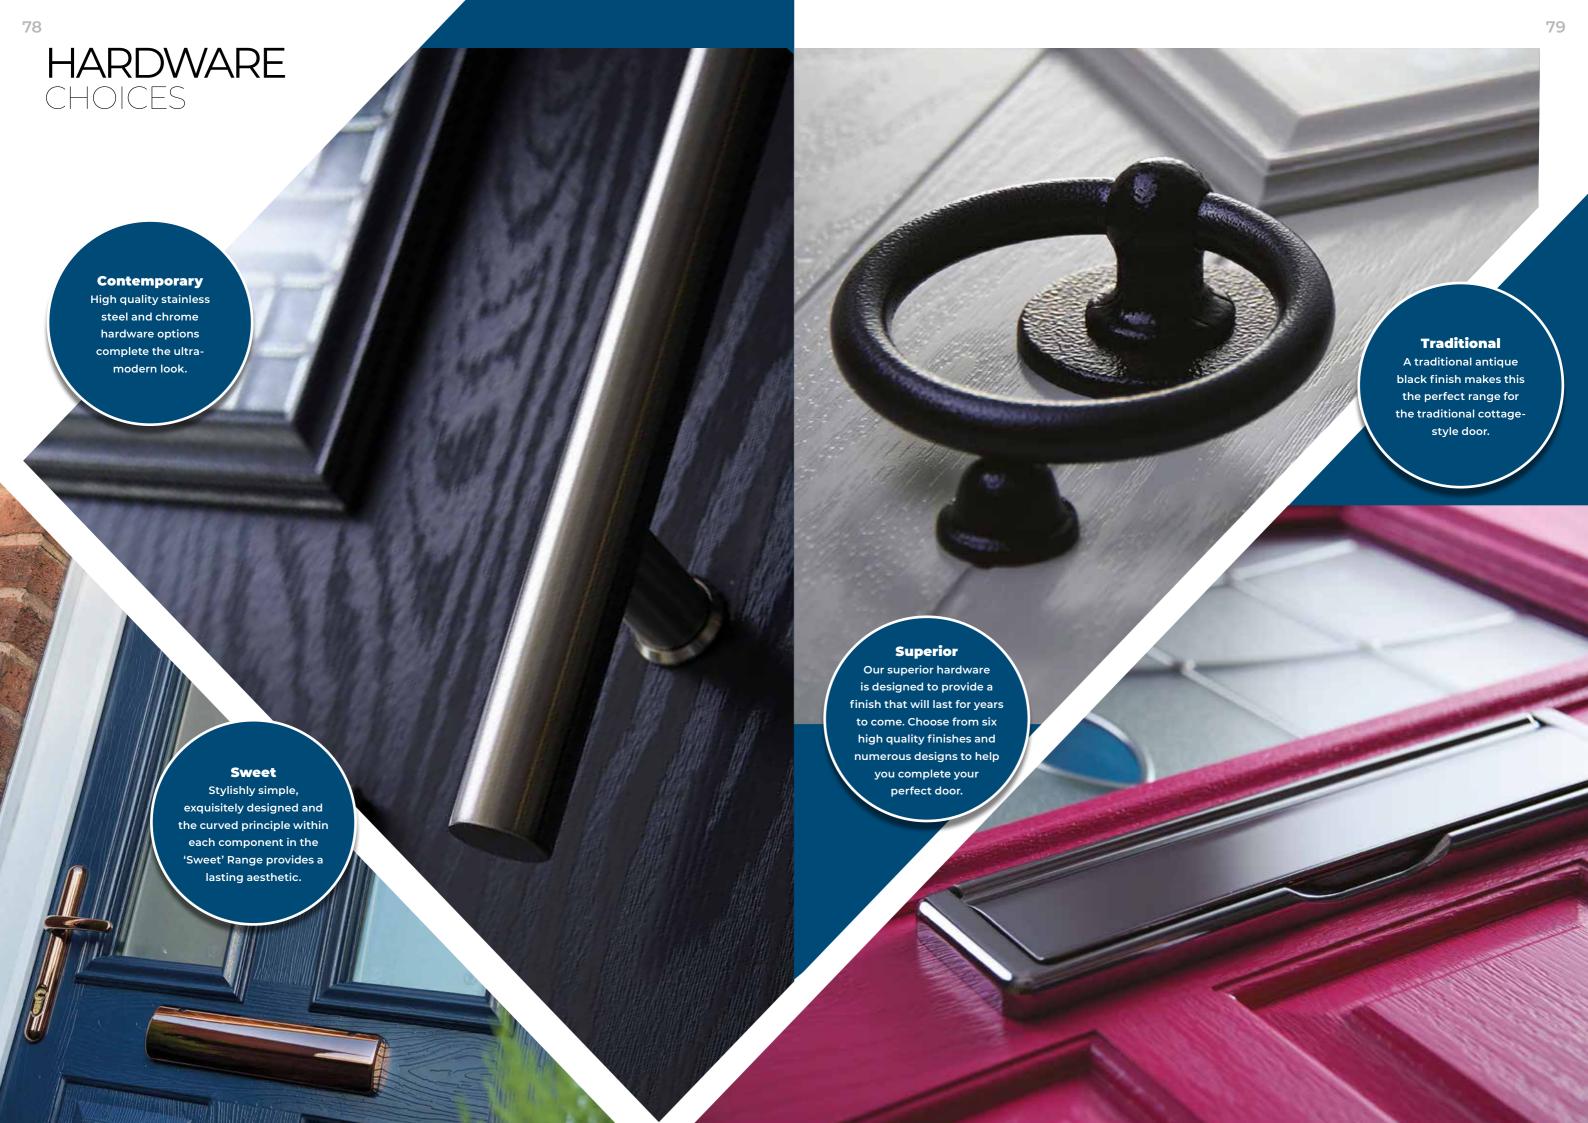

## **CHOOSE** YOUR HARDWARE

### Pages 78 - 81

Select your choice of handle, letterplate and knocker in numerous finishes. Choose the Contemporary range for an ultra-modern finish, the superior range to complete any look, or the 'Sweet' range for something a little bit special and even a touch of Rose Gold.

# HARDWARE IN DETAIL

# SUPERIOR

### Hardware

All our superior hardware range is available in white, gold, black, graphite, chrome and stainless steel

# CONTEMPORARY

Stainless Steel Letterplate