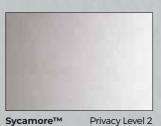

# **OBSCURE GLASS**

Obscure glass can offer privacy by obscuring the view through the door while still allowing natural light to enter the space. Backing glass refers to the additional layer of glass positioned behind decorative or functional glass panels.

Cotswold™

Privacy Level 5 Autumn™ Privacy Level 3 Chantilly™

Privacy Level 2

Charcoal™

Digital™

Privacy Level 4 Cotswold™

Privacy Level 3

Privacy Level 4 Contora™

Stippolyte™ Privacy Level 4

**FINISHING** TOUCHES