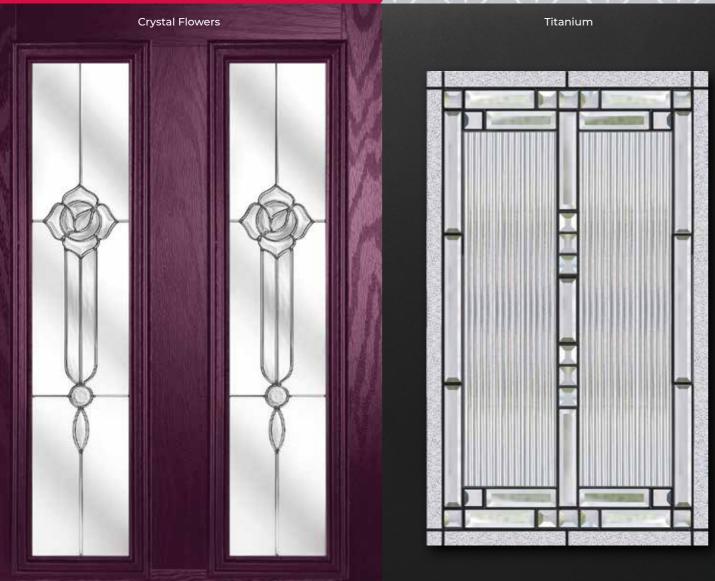

of additional glass designs for this door style on our website.

Carlton 2 - Grace

Carlton 2 - Crystal Flowers

Regency

Titanium

Carlton Solid - Green

Carlton Solid - Black