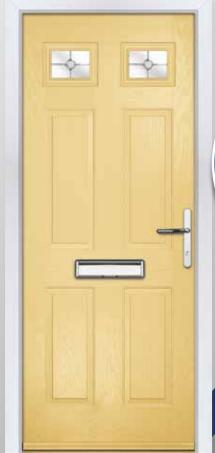

# SUPERIOR COLOURS

Cherry

Cream

Olive

Pebble

**Anthracite** 

Every Virtuoso door comes with a rich, glossy colour finish that is resistant to fading, ensuring a stunning appearance that will endure for years.