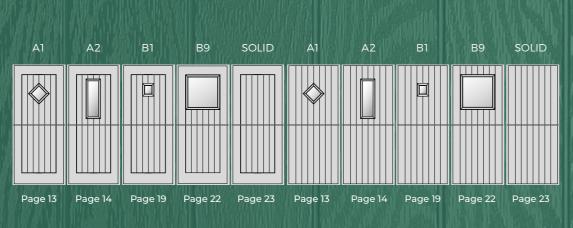

# A2 GLASS

Aurora

Belice

Mozaic

Explore a variety of additional glass designs for this door style on our website. Edge

Bromley A2 - Bienno

Kingston A2 - Brolo

# A3 GLASS

Majestic

Sepino

Regency

# B1 GLASS

Kingston B1 - Bullseye

22

SOLID OPTIONS

# B9 GLASS

Bromley B9 - Belice

The B9 glass option is often used in back doors.
Classic back doors with a large glass aperture combine traditional design with the desire for increased natural light and a connection to outdoor spaces.

Edge

Obscure Cotswold

Kingston B9 - Obscure Satinov

Obscure Satinova

Bromley Solid - Sage Green

Solid doors provide a high level of privacy, making them an ideal choice for areas where occupants prefer not to be visible from the outside.