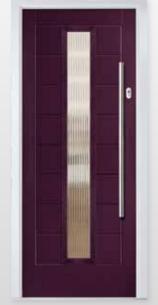

ned

CHOOSE YOUR STYLE CHOOSE GLASS LAYOUT GLASS CASSETTE

TRADITIONAL

# CHOOSE YOUR OUTER FRAME

### Pages 83

Choose from uPVC or aluminium frames and 7 standard foil colours, or any RAL colour found on pages 4-5.

# CHOOSE YOUR DOOR COLOUR

### Pages 4-5

Choose from 7 standard colours, 15 superior colours and any RAL colour.











NAL CHOOSE YOUR GLASS

Pages 57 - 69

Select bevelled, leaded, frosted or plain from the glazing shown on pages 57-69.



ARESE







CHOOSE YOUR HARDWARE

### Pages 78 - 81

Select your choice of handle, letterplate and knocker in numerous finishes. Choose the Contemporary range for an ultra-modern finish, the superior range to complete any look, or the 'Sweet' range for something a little bit special and even a touch of Rose Gold.



# D4 GLASS







Varese D4 - Fluted



Lugano D4 - Belice







The D4 Grill option provides an excellent alternative to the full D4 Glass panel, introducing segmented elements for a distinct and unique design statement.



# 4 GLASS

Garda 4 - Bienno



Lugano - Edge

# 3 GLASS













# VARESE 4 GLASS

# Varese - Deco Gemini Black Varese - Meteor

# **VARESE** 3 GLASS

These 4 and 3 glass designs are exclusively crafted for the Varese door, distinguished by their unique square shapes, ensuring a stylish and contemporary aesthetic for your entryway.



Genesis

Gemini Black



























Meteor























Varese - Gemini Black

# CHOOSE YOUR STYLE



# CHOOSE ALUMINIUM CASSETTE

Exclusive to Virtu-al!

# CHOOSE YOUR OUTER FRAME



# CHOOSE YOUR DOOR COLOUR

### Pages 4-5