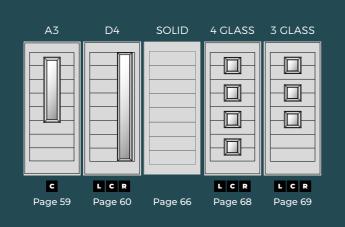

BUILD YOUR DOOR

- Glass position can be left aligned
- Glass position can be centrally aligned
- R Glass position can be right aligned

CHOOSE YOUR STYLE

# CHOOSE GLASS LAYOUT

# BUILD YOUR DOOR

# CHOOSE YOUR STYLE