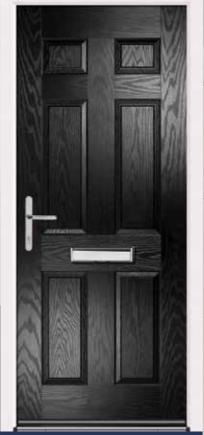

he Aston shape.

> Explore a variety of additional glass designs for this door style on our website.





Aston - Ro



Angled cassettes align with architectural elements of the home and ensure a unified and co-ordinated appearance. All Clifton glass designs are available in the Elton shape.

> Explore a variety of additional glass designs for this door









# CARLTON 4 GLASS



# STYLES









CARLTON

SOLID

# **CARLTON 2 GLASS**

Choose doors with top glass panels for

a perfect balance of

elegance and natural

light, creating a

stylish and inviting

entryway.

**Explore a variety** 

of additional glass designs for this door style on our website.



Carlton 2 - Grace



Carlton 2 - Crystal Flowers













Regency







Titanium





















Carlton Solid - Green



Carlton Solid - Black





# CHILTON 3 GLASS





# STYLES



Explore a variety of additional glass designs for this doc style on our website







# STYLES

Explore a variety of additional glass designs for this door style on our website.











Edge



Grace



Mezanno



Regency



Crystal Flowers



Grill - Obscure Cotswold



Majestic



Oasis



Sepino





# STYLES



# MALTON ARCH GLASS



Beaumont



Edge



Havana



Majestic



Catria



Fleur



Titanium



Vasto

# MALTON SQUARE GLASS



Malton Square - Oak Park



Greenfield



Monteray



Malton Square - Topaz



Oak Park







STYLES





Malton Square- Monteray



Dentil mouldings were commonly used in ancient Greek and Roman architecture. The term "dentil" is derived from the Latin word "dens," meaning tooth